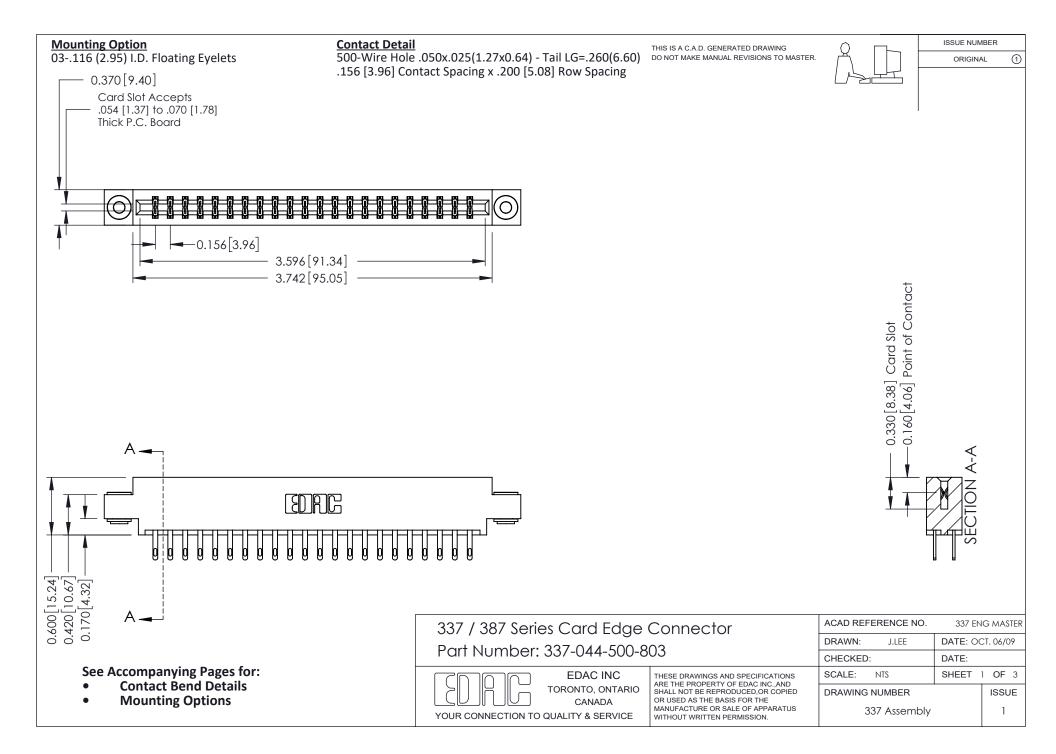

ISSUE NUMBER

ORIGINAL

1



| 337 / 387 Series Card Edge Connector<br>Contact Bend Detail           |                                                                                                                                                                                                  | ACAD REFERENCE NO. 337 E |                  | G MASTER      |
|-----------------------------------------------------------------------|--------------------------------------------------------------------------------------------------------------------------------------------------------------------------------------------------|--------------------------|------------------|---------------|
|                                                                       |