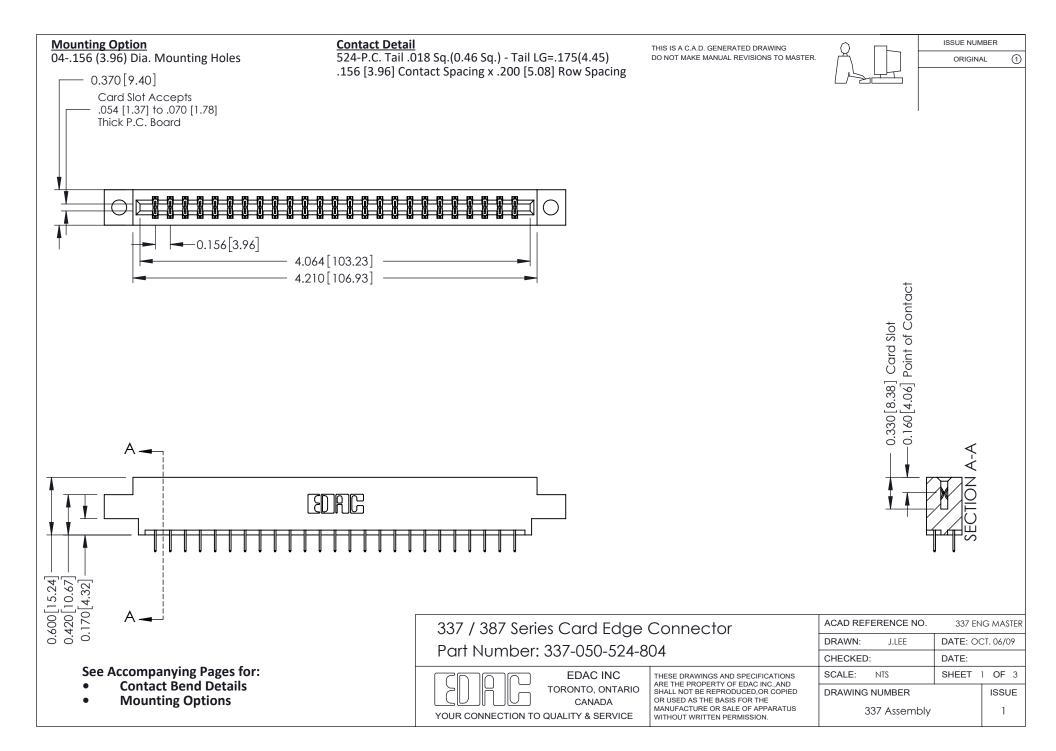

ISSUE NUMBER

ORIGINAL

1



| 337 / 387 Series Card Edge Connector<br>Contact Bend Detail           |                                                                                                                                                                                                  | ACAD REFERENCE NO. 337 E |                  | G MASTER      |
|-----------------------------------------------------------------------|--------------------------------------------------------------------------------------------------------------------------------------------------------------------------------------------------|--------------------------|------------------|---------------|
|                                                                       |