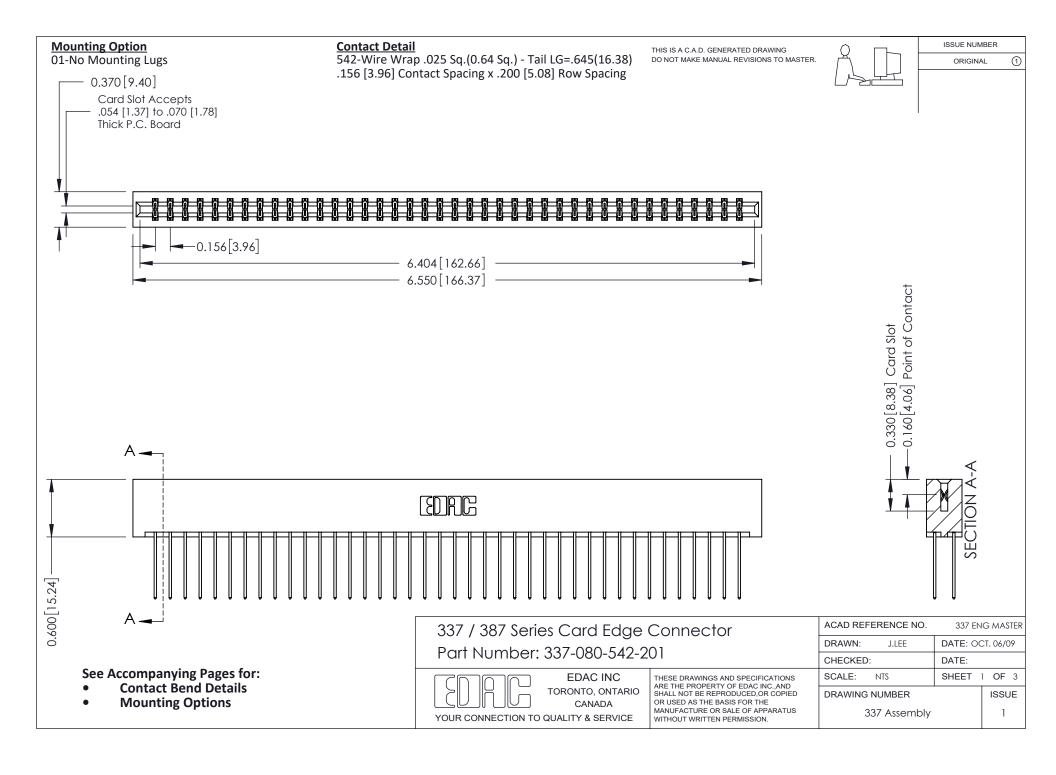

ISSUE NUMBER

ORIGINAL

1



| 337 / 387 Series Card Edge Connector<br>Contact Bend Detail           |                                                                                                                                                                                                  | ACAD REFERENCE NO. 337 E |                  | G MASTER      |
|-----------------------------------------------------------------------|--------------------------------------------------------------------------------------------------------------------------------------------------------------------------------------------------|--------------------------|------------------|---------------|
|                                                                       |