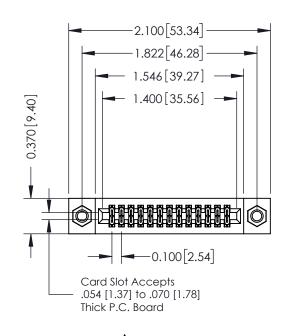

## **See Accompanying Pages for:**

- **Contact Bend Details**
- **Mounting Options**

| 342 / 392 Card Edge Connector<br>Part Number: 342-026-541-207         |                                                                                                                                                                                               | ACAD REFERENCE NO. 342 ENG MASTER |             |         |           |  |
|-----------------------------------------------------------------------|-----------------------------------------------------------------------------------------------------------------------------------------------------------------------------------------------|-----------------------------------|-------------|---------|-----------|--|
|                                                                       |                                                                                                                                                                                               | DRAWN:                            | J.LEE       | DATE: O | CT. 06/09 |  |
|                                                                       |                                                                                                                                                                                               | CHECKED:                          |             | DATE:   |           |  |
| EDAC INC TORONTO, ONTARIO CANADA YOUR CONNECTION TO QUALITY & SERVICE | THESE DRAWINGS AND SPECIFICATIONS ARE THE PROPERTY OF EDAC INCAND SHALL NOT BE REPRODUCED,OR COPIED OR USED AS THE BASIS FOR THE MANUFACTURE OR SALE OF APPARATUS WITHOUT WRITTEN PERMISSION. | SCALE:                            | NTS         | SHEET   | 1 OF 3    |  |
|                                                                       |                                                                                                                                                                                               | DRAWING                           | NUMBER      |         | ISSUE     |  |
|                                                                       |                                                                                                                                                                                               | 3                                 | 42 Assembly |         | 1         |  |