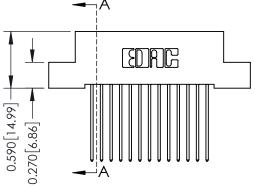

THIS IS A C.A.D. GENERATED DRAWING DO NOT MAKE MANUAL REVISIONS TO MASTER. ISSUE NUMBER

ORIGINAL

1

| 342 / 392 Series Card Edge Connector<br>Contact Bend Detail |                                                                                                                                                                                                 | ACAD REFERENCE NO. 342 ENG MASTER |             |                  |        |  |
|-------------------------------------------------------------|-------------------------------------------------------------------------------------------------------------------------------------------------------------------------------------------------|-----------------------------------|-------------|------------------|--------|--|
|                                                             |                                                                                                                                                                                                 | DRAWN:                            | J.LEE       | DATE: OCT. 06/09 |        |  |
|                                                             |                                                                                                                                                                                                 | CHECKED:                          |             | DATE:            |        |  |
| TORONTO, ONTARIO                                            | THESE DRAWINGS AND SPECIFICATIONS ARE THE PROPERTY OF EDAC INC.,AND SHALL NOT BE REPRODUCED,OR COPIED OR USED AS THE BASIS FOR THE MANUFACTURE OR SALE OF APPARATUS WITHOUT WRITTEN PERMISSION. | SCALE:                            | NTS         | SHEET :          | 2 OF 3 |  |
|                                                             |                                                                                                                                                                                                 | DRAWING                           | NUMBER      |                  | ISSUE  |  |
| YOUR CONNECTION TO QUALITY & SERVICE                        |                                                                                                                                                                                                 | 3                                 | 42 Assembly |                  | 1      |  |