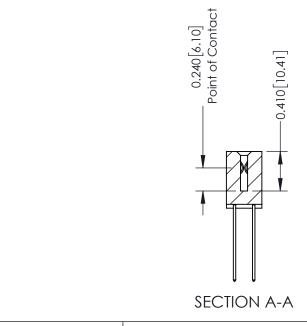

## **Contact Detail**

541-Wire Wrap .025 Sq.(0.64 Sq.) - Tail LG=.760(19.30) .100 [2.54] Contact Spacing x .200 [5.08] Row Spacing

THIS IS A C.A.D. GENERATED DRAWING DO NOT MAKE MANUAL REVISIONS TO MASTER. ISSUE NUMBER

ORIGINAL

1

| 342 / 392 Series Card Edge Connector<br>Contact Bend Detail |                                                                                                                                                                                                 | ACAD REFERENCE NO. 342 ENG MASTER |             |                  |        |  |
|-------------------------------------------------------------|-------------------------------------------------------------------------------------------------------------------------------------------------------------------------------------------------|-----------------------------------|-------------|------------------|--------|--|
|                                                             |                                                                                                                                                                                                 | DRAWN:                            | J.LEE       | DATE: OCT. 06/09 |        |  |
|                                                             |                                                                                                                                                                                                 | CHECKED:                          |             | DATE:            |        |  |
| TORONTO, ONTARIO                                            | THESE DRAWINGS AND SPECIFICATIONS ARE THE PROPERTY OF EDAC INC.,AND SHALL NOT BE REPRODUCED,OR COPIED OR USED AS THE BASIS FOR THE MANUFACTURE OR SALE OF APPARATUS WITHOUT WRITTEN PERMISSION. | SCALE:                            | NTS         | SHEET :          | 2 OF 3 |  |
|                                                             |                                                                                                                                                                                                 | DRAWING                           | NUMBER      |                  | ISSUE  |  |
| YOUR CONNECTION TO QUALITY & SERVICE                        |                                                                                                                                                                                                 | 3                                 | 42 Assembly |                  | 1      |  |