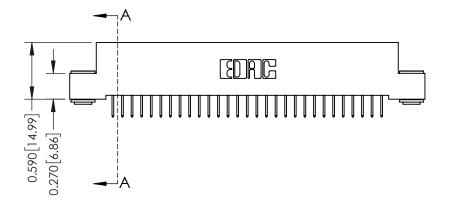

**Mounting Option** 

03-.116 (2.95) I.D. Floating Eyelets

**Contact Detail** 

524-P.C. Tail .018 Sq.(0.46 Sq.) - Tail LG=.185(4.70) .100 [2.54] Contact Spacing x .200 [5.08] Row Spacing

**See Accompanying Pages for:** 

- **Contact Bend Details**
- **Mounting Options**

342 / 392 Card Edge Connector Part Number: 342-029-524-103

YOUR CONNECTION TO QUALITY & SERVICE

342 ENG MASTER J.LEE DATE: OCT. 06/09 SHEET 1 OF 3

342 Assembly