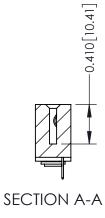

**Mounting Option** 

03-.116 (2.95) I.D. Floating Eyelets

**Contact Detail** 

524-P.C. Tail .018 Sq.(0.46 Sq.) - Tail LG=.185(4.70) .100 [2.54] Contact Spacing x .200 [5.08] Row Spacing

**See Accompanying Pages for:** 

- **Contact Bend Details**
- **Mounting Options**

342 / 392 Card Edge Connector Part Number: 342-029-524-103

YOUR CONNECTION TO QUALITY & SERVICE

342 ENG MASTER J.LEE DATE: OCT. 06/09 SHEET 1 OF 3

342 Assembly