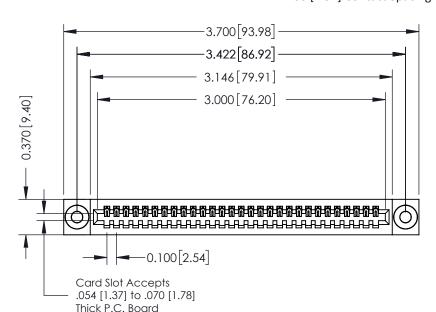

**Mounting Option** 

03-.116 (2.95) I.D. Floating Eyelets

**Contact Detail** 

524-P.C. Tail .018 Sq.(0.46 Sq.) - Tail LG=.185(4.70) .100 [2.54] Contact Spacing x .200 [5.08] Row Spacing

**See Accompanying Pages for:** 

- **Contact Bend Details**
- **Mounting Options**

342 / 392 Card Edge Connector Part Number: 342-029-524-103

YOUR CONNECTION TO QUALITY & SERVICE

342 ENG MASTER J.LEE DATE: OCT. 06/09 SHEET 1 OF 3

342 Assembly