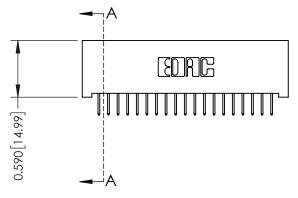

THIS IS A C.A.D. GENERATED DRAWING DO NOT MAKE MANUAL REVISIONS TO MASTER

ISSUE NUMBER

ORIGINAL

1

| 342 / 392 Card Edge Conne            | ACAD REFERENCE NO. 342 ENG MASTER                                                                                                                                                               |                |                         |        |
|--------------------------------------|-------------------------------------------------------------------------------------------------------------------------------------------------------------------------------------------------|----------------|-------------------------|--------|
|                                      |                                                                                                                                                                                                 | DRAWN: J.LEE   | DATE: <b>OCT. 06/09</b> |        |
| Moorning Options                     |                                                                                                                                                                                                 | CHECKED:       |                         |        |
| EDAC INC                             | THESE DRAWINGS AND SPECIFICATIONS ARE THE PROPERTY OF EDAC INC.,AND SHALL NOT BE REPRODUCED,OR COPIED OR USED AS THE BASIS FOR THE MANUFACTURE OR SALE OF APPARATUS WITHOUT WRITTEN PERMISSION. | SCALE: NTS     | SHEET :                 | 3 OF 3 |
| TORONTO, ONTARIO                     |                                                                                                                                                                                                 | DRAWING NUMBER | •                       | ISSUE  |
| YOUR CONNECTION TO QUALITY & SERVICE |                                                                                                                                                                                                 | 342 Assembly   |                         | 1      |