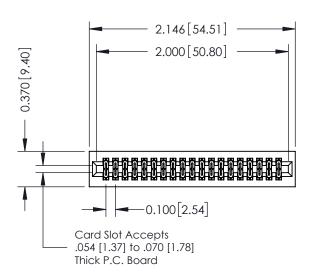

## **See Accompanying Pages for:**

- **Contact Bend Details**
- **Mounting Options**

| 342 / 392 Card Edge Connector |
|-------------------------------|
| Part Number: 342-038-524-201  |

|   | ACAD REFERENCE NO | 342 ENG MASTER   |  |  |  |
|---|-------------------|------------------|--|--|--|
|   | DRAWN: J.LEE      | DATE: OCT. 06/09 |  |  |  |
|   | CHECKED:          | DATE:            |  |  |  |
|   | SCALE: NTS        | SHEET 1 OF 3     |  |  |  |
| , | DRAWING NUMBER    | ISSUE            |  |  |  |