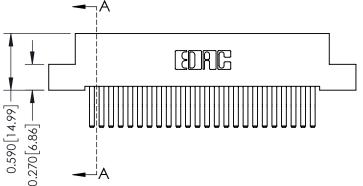

## **Mounting Option**

02-.128 (3.25) Wide Mounting Slots

THIS IS A C.A.D. GENERATED DRAWING DO NOT MAKE MANUAL REVISIONS TO MASTER

ISSUE NUMBER

ORIGINAL

1

| 342 / 392 Card Edge Connector<br>Mounting Options |                                                                                                                                                                                               | ACAD REFERENCE NO. 342 ENG MASTER |                         |        |  |  |
|---------------------------------------------------|-----------------------------------------------------------------------------------------------------------------------------------------------------------------------------------------------|-----------------------------------|-------------------------|--------|--|--|
|                                                   |                                                                                                                                                                                               | DRAWN: J.LEE                      | DATE: <b>OCT. 06/09</b> |        |  |  |
|                                                   |                                                                                                                                                                                               | CHECKED:                          | DATE:                   |        |  |  |
| TORONTO, ONTARIO                                  | THESE DRAWINGS AND SPECIFICATIONS ARE THE PROPERTY OF EDAC INCAND SHALL NOT BE REPRODUCED,OR COPIED OR USED AS THE BASIS FOR THE MANUFACTURE OR SALE OF APPARATUS WITHOUT WRITTEN PERMISSION. | SCALE: NTS                        | SHEET :                 | 3 OF 3 |  |  |
|                                                   |                                                                                                                                                                                               | DRAWING NUMBER                    | •                       | ISSUE  |  |  |
| YOUR CONNECTION TO QUALITY & SERVICE              |                                                                                                                                                                                               | 342 Assembly                      |                         | 1      |  |  |