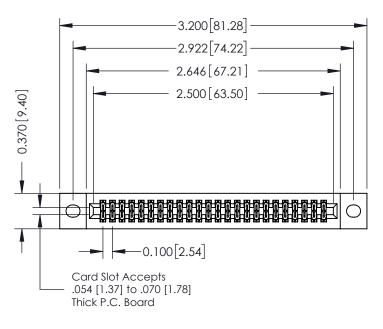

## **See Accompanying Pages for:**

- **Contact Bend Details**
- **Mounting Options**

342 / 392 Card Edge Connector Part Number: 342-048-560-202

YOUR CONNECTION TO QUALITY & SERVICE

342 ENG MASTER DATE: OCT. 06/09 J.LEE SHEET 1 OF 3

342 Assembly

THIS IS A C.A.D. GENERATED DRAWING DO NOT MAKE MANUAL REVISIONS TO MASTER. ISSUE NUMBER

ORIGINAL

1

| 342 / 392 Series Card Edge Connector<br>Contact Bend Detail |                                                                                                                                                                                                  | ACAD REFERENCE NO. 342 ENG MASTER |             |                  |        |
|-------------------------------------------------------------|--------------------------------------------------------------------------------------------------------------------------------------------------------------------------------------------------|-----------------------------------|-------------|------------------|--------|
|                                                             |                                                                                                                                                                                                  | DRAWN:                            | J.LEE       | DATE: OCT. 06/09 |        |
|                                                             |                                                                                                                                                                                                  | CHECKED:                          |             | DATE:            |        |
| TORONTO, ONTARIO                                            | THESE DRAWINGS AND SPECIFICATIONS ARE THE PROPERTY OF EDAC INC. AND SHALL NOT BE REPRODUCED, OR COPIED OR USED AS THE BASIS FOR THE MANUFACTURE OR SALE OF APPARATUS WITHOUT WRITTEN PERMISSION. | SCALE:                            | NTS         | SHEET :          | 2 OF 3 |
|                                                             |                                                                                                                                                                                                  | DRAWING                           | NUMBER      |                  | ISSUE  |
| YOUR CONNECTION TO QUALITY & SERVICE                        |                                                                                                                                                                                                  | 3                                 | 42 Assembly |                  | 1      |