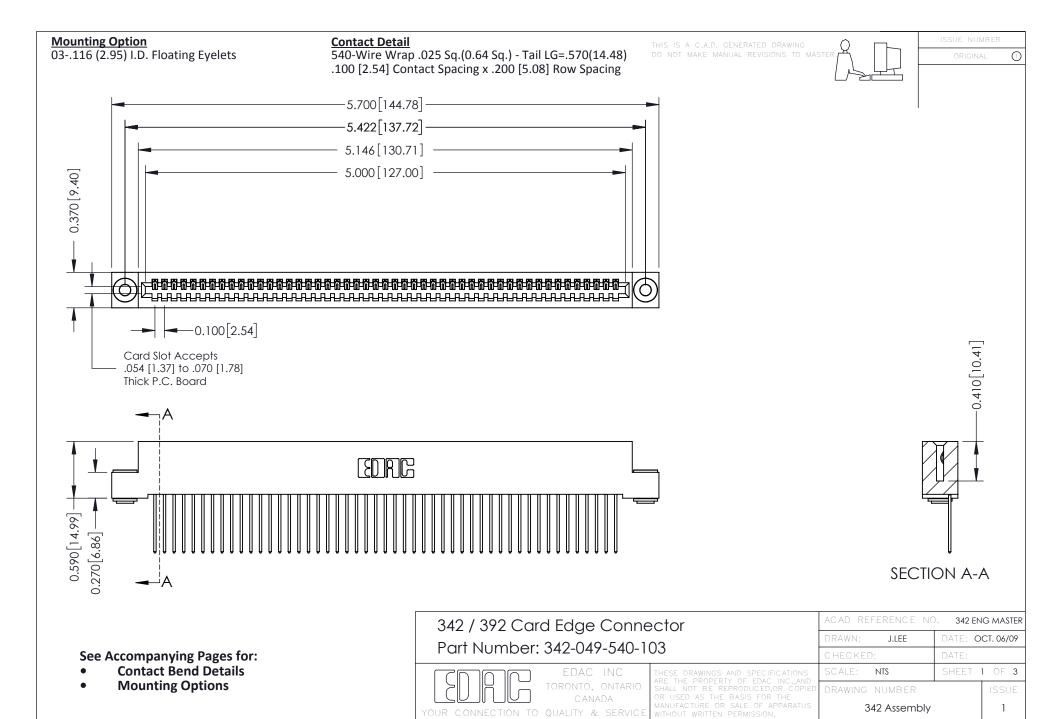

THIS IS A C.A.D. GENERATED DRAWING DO NOT MAKE MANUAL REVISIONS TO MASTER. ISSUE NUMBER

ORIGINAL

1



| 342 / 392 Series Card Edge Connector<br>Contact Bend Detail |                                                                                                                                                                                                  | ACAD REFERENCE NO. 342 ENG MASTER |             |                  |        |
|-------------------------------------------------------------|--------------------------------------------------------------------------------------------------------------------------------------------------------------------------------------------------|-----------------------------------|-------------|------------------|--------|
|