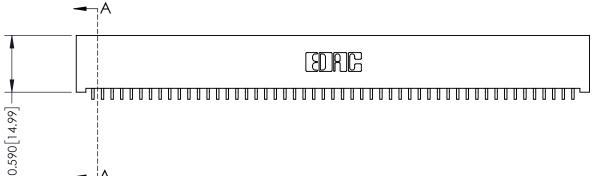

342 / 392 Card Edge Connector Part Number: 342-051-559-101

YOUR CONNECTION TO QUALITY & SERVICE

342 ENG MASTER J.LEE DATE: OCT. 06/09 SHEET 1 OF 3 NTS

342 Assembly

THIS IS A C.A.D. GENERATED DRAWING DO NOT MAKE MANUAL REVISIONS TO MASTER. ISSUE NUMBER