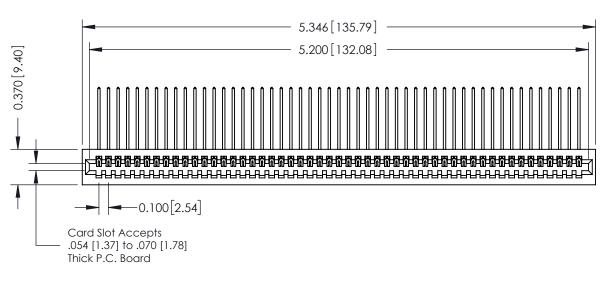

**Mounting Option** 01-No Mounting Lugs **Contact Detail** 

559-90 Degree Bend (Code 541 Contacts) .100 [2.54] Contact Spacing x .200 [5.08] Row Spacing

**See Accompanying Pages for:** 

- **Contact Bend Details**
- **Mounting Options**

342 / 392 Card Edge Connector Part Number: 342-051-559-101

YOUR CONNECTION TO QUALITY & SERVICE

342 ENG MASTER J.LEE DATE: OCT. 06/09 SHEET 1 OF 3 NTS

342 Assembly

THIS IS A C.A.D. GENERATED DRAWING DO NOT MAKE MANUAL REVISIONS TO MASTER. ISSUE NUMBER