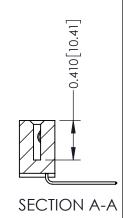

342 / 392 Card Edge Connector Part Number: 342-051-559-101

YOUR CONNECTION TO QUALITY & SERVICE

342 ENG MASTER J.LEE DATE: OCT. 06/09 SHEET 1 OF 3 NTS

342 Assembly

THIS IS A C.A.D. GENERATED DRAWING DO NOT MAKE MANUAL REVISIONS TO MASTER. ISSUE NUMBER