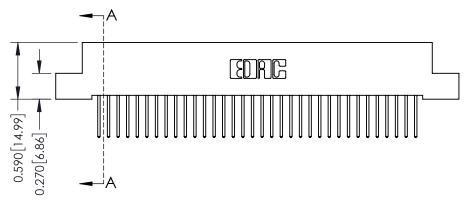

342 Assembly

THIS IS A C.A.D. GENERATED DRAWING DO NOT MAKE MANUAL REVISIONS TO MASTER. ISSUE NUMBER

ORIGINAL

1

| 342 / 392 Series Card Edge Connector<br>Contact Bend Detail |                                                                                                                                                                                                  | ACAD REFERENCE NO. 342 ENG MASTER |             |                  |        |
|-------------------------------------------------------------|--------------------------------------------------------------------------------------------------------------------------------------------------------------------------------------------------|-----------------------------------|-------------|------------------|--------|
|                                                             |                                                                                                                                                                                                  | DRAWN:                            | J.LEE       | DATE: OCT. 06/09 |        |
|                                                             |                                                                                                                                                                                                  | CHECKED:                          |             | DATE:            |        |
| TORONTO, ONTARIO                                            | THESE DRAWINGS AND SPECIFICATIONS ARE THE PROPERTY OF EDAC INC. AND SHALL NOT BE REPRODUCED, OR COPIED OR USED AS THE BASIS FOR THE MANUFACTURE OR SALE OF APPARATUS WITHOUT WRITTEN PERMISSION. | SCALE:                            | NTS         | SHEET :          | 2 OF 3 |
|                                                             |                                                                                                                                                                                                  | DRAWING                           | NUMBER      |                  | ISSUE  |
| YOUR CONNECTION TO QUALITY & SERVICE                        |                                                                                                                                                                                                  | 3                                 | 42 Assembly |                  | 1      |