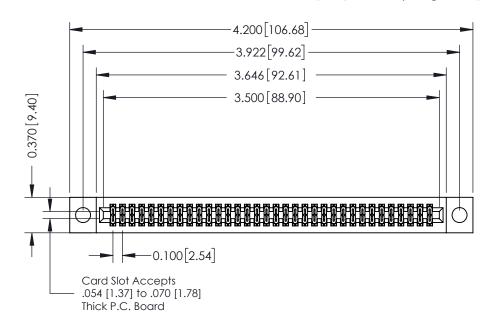

## **See Accompanying Pages for:**

- **Contact Bend Details**
- **Mounting Options**

342 / 392 Card Edge Connector Part Number: 342-068-523-204

YOUR CONNECTION TO QUALITY & SERVICE

CANADA

342 ENG MASTER J.LEE DATE: OCT. 06/09 SHEET 1 OF 3

342 Assembly

THIS IS A C.A.D. GENERATED DRAWING DO NOT MAKE MANUAL REVISIONS TO MASTER. ISSUE NUMBER

ORIGINAL

1

| 342 / 392 Series Card Edge Connector<br>Contact Bend Detail |                                                                                                                                                                                                  | ACAD REFERENCE NO. 342 ENG MASTER |             |                  |        |
|-------------------------------------------------------------|--------------------------------------------------------------------------------------------------------------------------------------------------------------------------------------------------|-----------------------------------|-------------|------------------|--------|
|                                                             |                                                                                                                                                                                                  | DRAWN:                            | J.LEE       | DATE: OCT. 06/09 |        |
|                                                             |                                                                                                                                                                                                  | CHECKED:                          |             | DATE:            |        |
| TORONTO, ONTARIO                                            | THESE DRAWINGS AND SPECIFICATIONS ARE THE PROPERTY OF EDAC INC. AND SHALL NOT BE REPRODUCED, OR COPIED OR USED AS THE BASIS FOR THE MANUFACTURE OR SALE OF APPARATUS WITHOUT WRITTEN PERMISSION. | SCALE:                            | NTS         | SHEET :          | 2 OF 3 |
|                                                             |                                                                                                                                                                                                  | DRAWING                           | NUMBER      |                  | ISSUE  |
| YOUR CONNECTION TO QUALITY & SERVICE                        |                                                                                                                                                                                                  | 3                                 | 42 Assembly |                  | 1      |