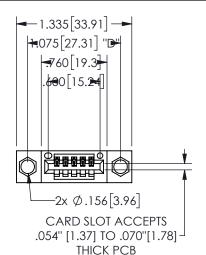

THIS IS A C.A.D. GENERATED DRAWING DO NOT MAKE MANUAL REVISIONS TO MASTER.

ISSUE NUMBER

ORIGINAL

1

<u>Contact Dimensions:</u>
521-P.C. Tail .025 Sq.(0.64 Sq.) - Tail LG=.150(3.81)
.100 (2.54) Contact Spacing x .200 (5.08) Row Spacing

.160 4.06 .330[8.38] POINT OF CARD SLOT CONTACT

## **SECTION A-A**

345/395 SERIES CARD EDGE CONNECTOR PART NUMBER: 345-005-521-104

**EDAC INC** TORONTO, ONTARIO CANADA

THESE DRAWINGS AND SPECIFICATIONS ARE THE PROPERTY OF EDAC INC.,AND SHALL NOT BE REPRODUCED, OR COPIED OR USED AS THE BASIS FOR THE MANUFACTURE OR SALE OF APPARATUS WITHOUT WRITTEN PERMISSION.