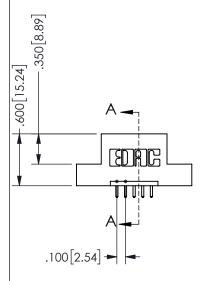

THIS IS A C.A.D. GENERATED DRAWING DO NOT MAKE MANUAL REVISIONS TO MASTER.

ISSUE NUMBER

ORIGINAL

1

<u>Contact Dimensions:</u>
521-P.C. Tail .025 Sq.(0.64 Sq.) - Tail LG=.150(3.81)
.100 (2.54) Contact Spacing x .200 (5.08) Row Spacing

## **SECTION A-A**

345/395 SERIES CARD EDGE CONNECTOR PART NUMBER: 345-005-521-104

**EDAC INC** TORONTO, ONTARIO CANADA

THESE DRAWINGS AND SPECIFICATIONS ARE THE PROPERTY OF EDAC INC.,AND SHALL NOT BE REPRODUCED, OR COPIED OR USED AS THE BASIS FOR THE MANUFACTURE OR SALE OF APPARATUS WITHOUT WRITTEN PERMISSION.