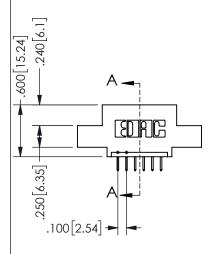

THIS IS A C.A.D. GENERATED DRAWING DO NOT MAKE MANUAL REVISIONS TO MASTER.

ISSUE NUMBER

ORIGINAL

1

Contact Dimensions: 524-P.C. Tail .018 Sq.(0.46 Sq.) - Tail LG=.175(4.45) .100 (2.54) Contact Spacing x .200 (5.08) Row Spacing .330[8.38] .160[4.06] POINT OF CONTACT

ISSUE NUMBER ORIGINAL

1

**Contact Code 558** 

Contact Code 559

**Contact Code 560** 

INSULATOR MATERIAL: THERMOPLASTIC POLYESTER, UL 94V-0

DAP MATERIAL AVAILABLE UPON REQUEST

CONTACT MATERIAL; COPPER ALLOY CONTACT PLATING: GOLD ON THE MATING AREA, TIN PLATING ON THE CONTACT TAILS, NICKEL UNDERPLATE

345/395 SERIES CARD EDGE CONNECTOR CONTACT CODE 555,556,558,559,560 DIMENSIONS

YOUR CONNECTION TO QUALITY & SERVICE

**EDAC INC** TORONTO, ONTARIO CANADA

THESE DRAWINGS AND SPECIFICATIONS ARE THE PROPERTY OF EDAC INC.,AND SHALL NOT BE REPRODUCED, OR COPIED OR USED AS THE BASIS FOR THE MANUFACTURE OR SALE OF APPARATUS WITHOUT WRITTEN PERMISSION.