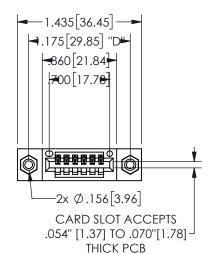

## 345/395 SERIES CARD EDGE CONNECTOR PART NUMBER: 345-006-524-408

ZDDC

EDAC INC TORONTO, ONTARIO CANADA

YOUR CONNECTION TO QUALITY & SERVICE

THESE DRAWINGS AND SPECIFICATIONS ARE THE PROPERTY OF EDAC INC., AND SHALL NOT BE REPRODUCED, OR COPIED OR USED AS THE BASIS FOR THE MANUFACTURE OR SALE OF APPARATUS WITHOUT WRITTEN PERMISSION.

| SECTION A-A     |                                                   |  |  |
|-----------------|---------------------------------------------------|--|--|
| 345-ENG-MASTE   | 2                                                 |  |  |
| DATE:MAY.16/201 | 7                                                 |  |  |
| DATE:           |                                                   |  |  |
| SHEET 1 OF 2    |                                                   |  |  |
| ISSUE           |                                                   |  |  |
| 1               |                                                   |  |  |
|                 | 345-ENG-MASTEI DATE:MAY.16/201 DATE: SHEET 1 OF 2 |  |  |