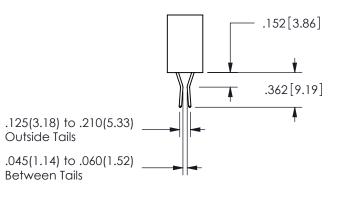

THIS IS A C.A.D. GENERATED DRAWING DO NOT MAKE MANUAL REVISIONS TO MASTER.

ISSUE NUMBER

ORIGINAL

1

Contact Dimensions: 524-P.C. Tail .018 Sq.(0.46 Sq.) - Tail LG=.175(4.45) .100 (2.54) Contact Spacing x .200 (5.08) Row Spacing .330[8.38] .160[4.06] POINT OF CONTACT