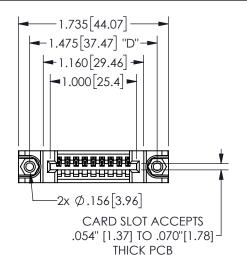

## SECTION A-A

345/395 SERIES CARD EDGE CONNECTOR PART NUMBER: 345-009-521-188

**EDAC INC** TORONTO, ONTARIO CANADA

THESE DRAWINGS AND SPECIFICATIONS ARE THE PROPERTY OF EDAC INC., AND SHALL NOT BE REPRODUCED, OR COPIED OR USED AS THE BASIS FOR THE MANUFACTURE OR SALE OF APPARATUS WITHOUT WRITTEN PERMISSION.