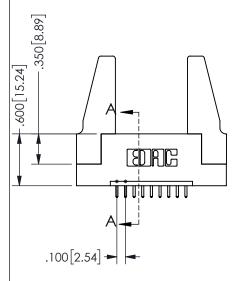

.160 4.06 .330[8.38] POINT OF **CARD SLOT** CONTACT .370 9.4

## SECTION A-A

345/395 SERIES CARD EDGE CONNECTOR PART NUMBER: 345-009-521-188

**EDAC INC** TORONTO, ONTARIO CANADA

THESE DRAWINGS AND SPECIFICATIONS ARE THE PROPERTY OF EDAC INC., AND SHALL NOT BE REPRODUCED, OR COPIED OR USED AS THE BASIS FOR THE MANUFACTURE OR SALE OF APPARATUS WITHOUT WRITTEN PERMISSION.