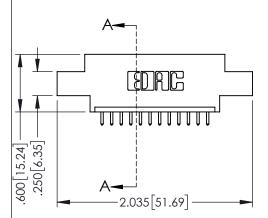

330E NUMBER

ORIGINAL

.330[8.38] CARD SLOT .160[4.06] POINT OF CONTACT

SECTION A-A

[3.81]

- INSULATOR MATERIAL: THERMOPLASTIC PBT BLACK, UL 94V-0
- CONTACT MATERIAL; COPPER TIN ALLOY
   CONTACT PLATING: GOLD ON THE MATING AREA, TIN PLATING ON THE CONTACT TAILS, NICKEL UNDERPLATE