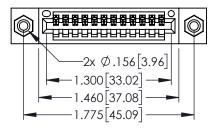

<u>Contact Dimensions:</u>
521-P.C. Tail .025 Sq.(0.64 Sq.) - Tail LG=.150(3.81)
.100 (2.54) Contact Spacing x .200 (5.08) Row Spacing

THIS IS A C.A.D. GENERATED DRAWING
DO NOT MAKE MANUAL REVISIONS TO MAS

330E NUMBER

ORIGINAL

.330[8.38] CARD SLOT .160[4.06] POINT OF CONTACT

SECTION A-A

[3.81]

- INSULATOR MATERIAL: THERMOPLASTIC PBT BLACK, UL 94V-0
- CONTACT MATERIAL; COPPER TIN ALLOY
   CONTACT PLATING: GOLD ON THE MATING AREA, TIN PLATING ON THE CONTACT TAILS, NICKEL UNDERPLATE