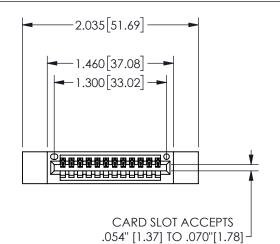

## SECTION A-A

345/395 SERIES CARD EDGE CONNECTOR PART NUMBER: 345-012-523-412

**EDAC INC** TORONTO, ONTARIO CANADA

THESE DRAWINGS AND SPECIFICATIONS ARE THE PROPERTY OF EDAC INC., AND SHALL NOT BE REPRODUCED, OR COPIED OR USED AS THE BASIS FOR THE MANUFACTURE OR SALE OF APPARATUS WITHOUT WRITTEN PERMISSION.