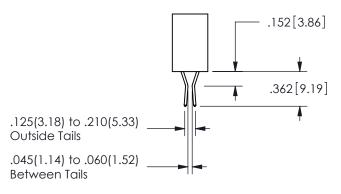

THIS IS A C.A.D. GENERATED DRAWING DO NOT MAKE MANUAL REVISIONS TO MASTER.

ISSUE NUMBER

ORIGINAL

1

THICK PCB

<u>Contact Dimensions:</u>
523-P.C. Tail .025 Sq.(0.64 Sq.) - Tail LG=.390(9.91)
.100 (2.54) Contact Spacing x .200 (5.08) Row Spacing