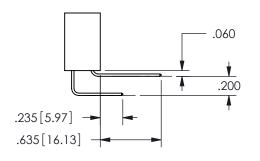

THIS IS A C.A.D. GENERATED DRAWING DO NOT MAKE MANUAL REVISIONS TO MASTER.

ISSUE NUMBER

ORIGINAL

1

THICK PCB

<u>Contact Dimensions:</u>
523-P.C. Tail .025 Sq.(0.64 Sq.) - Tail LG=.390(9.91)
.100 (2.54) Contact Spacing x .200 (5.08) Row Spacing

.160 4.06 .330[8.38] POINT OF CARD SLOT CONTACT .370 9.4