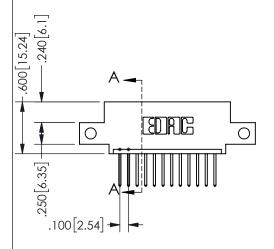

## SECTION A-A

345/395 SERIES CARD EDGE CONNECTOR PART NUMBER: 345-012-523-412

**EDAC INC** TORONTO, ONTARIO CANADA

THESE DRAWINGS AND SPECIFICATIONS ARE THE PROPERTY OF EDAC INC., AND SHALL NOT BE REPRODUCED, OR COPIED OR USED AS THE BASIS FOR THE MANUFACTURE OR SALE OF APPARATUS WITHOUT WRITTEN PERMISSION.

ISSUE NUMBER ORIGINAL

1

**Contact Code 558** 

Contact Code 559

**Contact Code 560** 

INSULATOR MATERIAL: THERMOPLASTIC POLYESTER, UL 94V-0 DAP MATERIAL AVAILABLE UPON REQUEST

CONTACT MATERIAL; COPPER ALLOY CONTACT PLATING: GOLD ON THE MATING AREA, TIN PLATING ON THE CONTACT TAILS, NICKEL UNDERPLATE