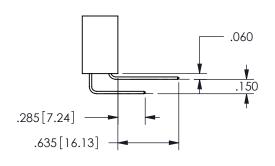

THIS IS A C.A.D. GENERATED DRAWING DO NOT MAKE MANUAL REVISIONS TO MASTER.

ORIGINAL

1

<u>Contact Dimensions:</u>
559-90 Degree Bend (Code 541 Contacts)
See Sheet 2 for Contact Code 555, 556, 558, 559, 560 **Dimensions** 

.160 4.06 .330[8.38] POINT OF CARD SLOT CONTACT .370 9.4