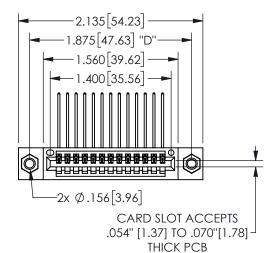

## **SECTION A-A**

345/395 SERIES CARD EDGE CONNECTOR PART NUMBER: 345-013-559-407

**EDAC INC** TORONTO, ONTARIO CANADA

THESE DRAWINGS AND SPECIFICATIONS ARE THE PROPERTY OF EDAC INC.,AND SHALL NOT BE REPRODUCED, OR COPIED OR USED AS THE BASIS FOR THE MANUFACTURE OR SALE OF APPARATUS WITHOUT WRITTEN PERMISSION.

|  | ACAD REFERENCE NO.  | 345-ENG          | 3-MASTER |
|--|---------------------|------------------|----------|
|  | DRAWN: R.STA.MONICA | DATE:MAY.16/2017 |          |
|  | CHECKED:            | DATE:            |          |
|  | SCALE: NTS          | SHEET            | OF 2     |
|  | DRAWING NUMBER      |                  | ISSUE    |
|  | 345-ENG-MASTER      |                  | 1        |
|  |                     |                  |          |