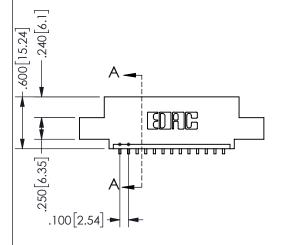

## **SECTION A-A**

345/395 SERIES CARD EDGE CONNECTOR PART NUMBER: 345-013-559-407

**EDAC INC** TORONTO, ONTARIO CANADA

THESE DRAWINGS AND SPECIFICATIONS ARE THE PROPERTY OF EDAC INC.,AND SHALL NOT BE REPRODUCED, OR COPIED OR USED AS THE BASIS FOR THE MANUFACTURE OR SALE OF APPARATUS WITHOUT WRITTEN PERMISSION.

|  | ACAD REFERENCE NO.  | 345-ENG          | 3-MASTER |
|--|---------------------|------------------|----------|
|  | DRAWN: R.STA.MONICA | DATE:MAY.16/2017 |          |
|  | CHECKED:            | DATE:            |          |
|  | SCALE: NTS          | SHEET            | OF 2     |
|  | DRAWING NUMBER      |                  | ISSUE    |
|  | 345-ENG-MASTER      |                  | 1        |
|  |                     |                  |          |