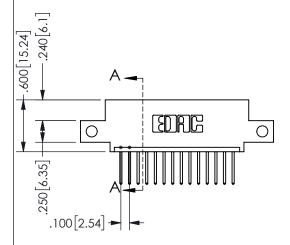

THIS IS A C.A.D. GENERATED DRAWING DO NOT MAKE MANUAL REVISIONS TO MASTER.

ISSUE NUMBER

ORIGINAL

1

-2.235 [56.77] 1.660 42.16 -1.500[38.1] CARD SLOT ACCEPTS .054" [1.37] TO .070"[1.78] <sup>⊥</sup> THICK PCB

<u>Contact Dimensions:</u>
523-P.C. Tail .025 Sq.(0.64 Sq.) - Tail LG=.390(9.91)
.100 (2.54) Contact Spacing x .200 (5.08) Row Spacing

.330[8.38] POINT OF CARD SLOT CONTACT .370 9.4

.160 4.06

## ACAD PEEEDENICE NO 345/395 SERIES CARD EDGE CONNECTOR

PART NUMBER: 345-014-523-412

YOUR CONNECTION TO QUALITY & SERVICE

**EDAC INC** TORONTO, ONTARIO CANADA

THESE DRAWINGS AND SPECIFICATIONS ARE THE PROPERTY OF EDAC INC., AND SHALL NOT BE REPRODUCED,OR COPIED OR USED AS THE BASIS FOR THE MANUFACTURE OR SALE OF APPARATUS WITHOUT WRITTEN PERMISSION.