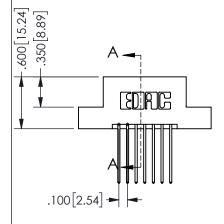

**─**1.535[38.99] ─► **1**.275[32.39] "D"► **-**.960[24.38] <del>.8</del>00 20.32

ISSUE NUMBER THIS IS A C.A.D. GENERATED DRAWING DO NOT MAKE MANUAL REVISIONS TO MASTER. ORIGINAL 1

-2x Ø.156[3.96]

CARD SLOT ACCEPTS .054" [1.37] TO .070"[1.78] <sup>\(\)</sup> THICK PCB

.160 4.06 .330[8.38] POINT OF CARD SLOT CONTACT .370[9.4] .150 [3.81] CECTION A

## 345/395 SERIES CARD EDGE CONNECTOR PART NUMBER: 345-014-542-204

YOUR CONNECTION TO QUALITY & SERVICE

**EDAC INC** TORONTO, ONTARIO CANADA

THESE DRAWINGS AND SPECIFICATIONS ARE THE PROPERTY OF EDAC INC., AND SHALL NOT BE REPRODUCED, OR COPIED OR USED AS THE BASIS FOR THE MANUFACTURE OR SALE OF APPARATUS WITHOUT WRITTEN PERMISSION.

| SECTION A-A |                     |                  |  |
|-------------|---------------------|------------------|--|
|             | ACAD REFERENCE NO.  | 345-ENG-MASTER   |  |
|             | DRAWN: R.STA.MONICA | DATE:MAY.16/2017 |  |
|             | CHECKED:            | DATE:            |  |
|             | SCALE: NTS          | SHEET 1 OF 2     |  |
|             | DRAWING NUMBER      | ISSUE            |  |
|             | 345-ENG-MASTER      | 1                |  |
|             |                     |                  |  |