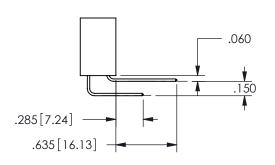

## **Contact Dimensions:** 556-Extender Board Bend (Code 520 Contacts) See Sheet 2 for Contact Code 555, 556, 558, 559, 560 **Dimensions**

.160 4.06 .330[8.38] POINT OF CARD SLOT CONTACT .370 9.4