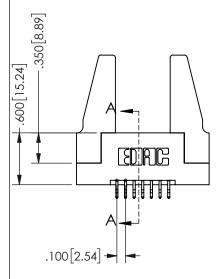

## SECTION A-A

345/395 SERIES CARD EDGE CONNECTOR PART NUMBER: 345-014-556-288

**EDAC INC** TORONTO, ONTARIO CANADA

THESE DRAWINGS AND SPECIFICATIONS ARE THE PROPERTY OF EDAC INC.,AND SHALL NOT BE REPRODUCED, OR COPIED OR USED AS THE BASIS FOR THE MANUFACTURE OR SALE OF APPARATUS WITHOUT WRITTEN PERMISSION.

| ACAD REFERENCE NO.  | 345-ENG-MASTER   |
|---------------------|------------------|
| DRAWN: R.STA.MONICA | DATE:MAY.16/2017 |
| CHECKED:            | DATE:            |
| SCALE: NTS          | SHEET 1 OF 2     |
| DRAWING NUMBER      | ISSUE            |
| 345-ENG-MASTER      | 1                |
|                     |                  |