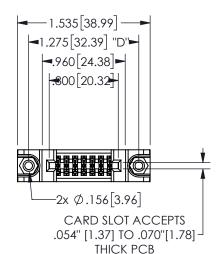

## SECTION A-A

345/395 SERIES CARD EDGE CONNECTOR PART NUMBER: 345-014-556-288

**EDAC INC** TORONTO, ONTARIO CANADA

THESE DRAWINGS AND SPECIFICATIONS ARE THE PROPERTY OF EDAC INC.,AND SHALL NOT BE REPRODUCED, OR COPIED OR USED AS THE BASIS FOR THE MANUFACTURE OR SALE OF APPARATUS WITHOUT WRITTEN PERMISSION.

| ACAD REFERENCE NO.  | 345-ENG-MASTER   |
|---------------------|------------------|
| DRAWN: R.STA.MONICA | DATE:MAY.16/2017 |
| CHECKED:            | DATE:            |
| SCALE: NTS          | SHEET 1 OF 2     |
| DRAWING NUMBER      | ISSUE            |
| 345-ENG-MASTER      | 1                |
|                     |                  |