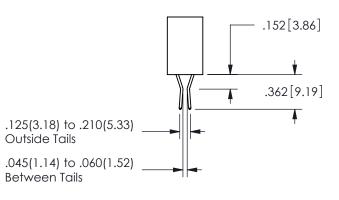

ISSUE NUMBER ORIGINAL

1

**Contact Code 558** 

Contact Code 559

**Contact Code 560** 

- INSULATOR MATERIAL: THERMOPLASTIC POLYESTER, UL 94V-0 DAP MATERIAL AVAILABLE UPON REQUEST
- CONTACT MATERIAL; COPPER ALLOY

CONTACT PLATING: GOLD ON THE MATING AREA, TIN PLATING ON THE CONTACT TAILS, NICKEL UNDERPLATE

## 345/395 SERIES CARD EDGE CONNECTOR CONTACT CODE 555,556,558,559,560 DIMENSIONS

YOUR CONNECTION TO QUALITY & SERVICE

**EDAC INC** TORONTO, ONTARIO CANADA

THESE DRAWINGS AND SPECIFICATIONS ARE THE PROPERTY OF EDAC INC.,AND SHALL NOT BE REPRODUCED, OR COPIED OR USED AS THE BASIS FOR THE MANUFACTURE OR SALE OF APPARATUS WITHOUT WRITTEN PERMISSION.

| ACAD REFERENCE NO.  | 345-ENG-MASTER   |
|---------------------|------------------|
| DRAWN: R.STA.MONICA | DATE:MAY.16/2017 |
| CHECKED:            | DATE:            |
| SCALE: 1:1          | SHEET 2 OF 2     |
| DRAWING NUMBER      | ISSUE            |
| 345-ENG-MASTER      | 1                |