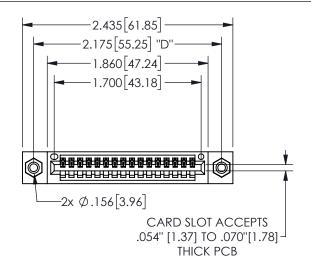

## 345/395 SERIES CARD EDGE CONNECTOR PART NUMBER: 345-016-540-108

YOUR CONNECTION TO QUALITY & SERVICE

**EDAC INC** TORONTO, ONTARIO CANADA

THESE DRAWINGS AND SPECIFICATIONS ARE THE PROPERTY OF EDAC INC.,AND SHALL NOT BE REPRODUCED, OR COPIED OR USED AS THE BASIS FOR THE MANUFACTURE OR SALE OF APPARATUS WITHOUT WRITTEN PERMISSION.

| OLOHOTTATA         |                    |
|--------------------|--------------------|
| ACAD REFERENCE NO. | 345-ENG-MASTER     |
| DRAWN: R.STA.MONIC | CA DATEMAY.16/2017 |
| CHECKED:           | DATE:              |
| SCALE: NTS         | SHEET 1 OF 2       |
| DRAWING NUMBER     | ISSUE              |
| 345-ENG-MAST       | ER 1               |