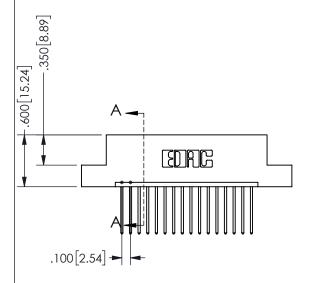

THIS IS A C.A.D. GENERATED DRAWING DO NOT MAKE MANUAL REVISIONS TO MASTER.

ISSUE NUMBER

ORIGINAL

1

<u>Contact Dimensions:</u>
540-Wire Wrap .025 Sq.(0.64 Sq.) - Tail LG=.560(14.22)
.100 (2.54) Contact Spacing x .200 (5.08) Row Spacing

| OLOHOTTATA         |                    |
|--------------------|--------------------|
| ACAD REFERENCE NO. | 345-ENG-MASTER     |
| DRAWN: R.STA.MONIC | CA DATEMAY.16/2017 |
| CHECKED:           | DATE:              |
| SCALE: NTS         | SHEET 1 OF 2       |
| DRAWING NUMBER     | ISSUE              |
| 345-ENG-MAST       | ER 1               |