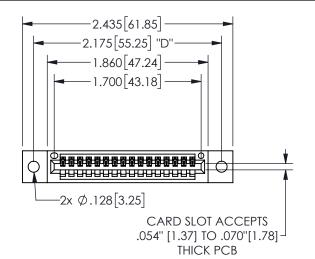

345/395 SERIES CARD EDGE CONNECTOR PART NUMBER: 345-016-542-102

YOUR CONNECTION TO QUALITY & SERVICE

**EDAC INC** TORONTO, ONTARIO CANADA

THESE DRAWINGS AND SPECIFICATIONS ARE THE PROPERTY OF EDAC INC.,AND SHALL NOT BE REPRODUCED, OR COPIED OR USED AS THE BASIS FOR THE MANUFACTURE OR SALE OF APPARATUS WITHOUT WRITTEN PERMISSION.