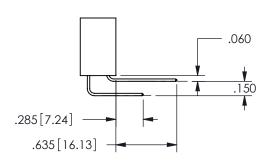

| .330[8.38]<br>CARD SLOT | .160[4.06]<br>POINT OF<br>CONTACT |
|-------------------------|-----------------------------------|
| .370[9.4]               |                                   |

SECTION A-A