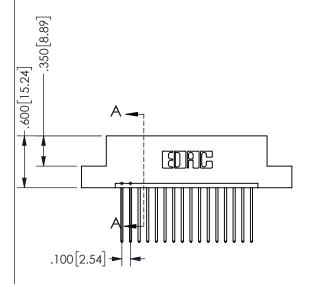

THIS IS A C.A.D. GENERATED DRAWING DO NOT MAKE MANUAL REVISIONS TO MASTER.

ISSUE NUMBER

ORIGINAL

1

<u>Contact Dimensions:</u>
542-Wire Wrap .025 Sq.(0.64 Sq.) - Tail LG=.645(16.38)
.100 (2.54) Contact Spacing x .200 (5.08) Row Spacing