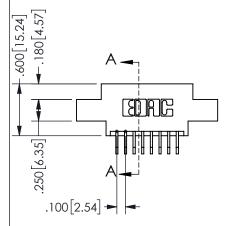

.160 4.06 .330[8.38] POINT OF CARD SLOT CONTACT .370 9.4 .150[3.81]

## SECTION A-A

345/395 SERIES CARD EDGE CONNECTOR PART NUMBER: 345-016-559-802

**EDAC INC** TORONTO, ONTARIO CANADA

THESE DRAWINGS AND SPECIFICATIONS ARE THE PROPERTY OF EDAC INC., AND SHALL NOT BE REPRODUCED, OR COPIED OR USED AS THE BASIS FOR THE MANUFACTURE OR SALE OF APPARATUS WITHOUT WRITTEN PERMISSION.