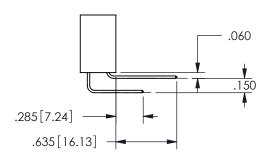

THIS IS A C.A.D. GENERATED DRAWING DO NOT MAKE MANUAL REVISIONS TO MASTER.

ISSUE NUMBER

ORIGINAL

1

<u>Contact Dimensions:</u>
559-90 Degree Bend (Code 541 Contacts)
See Sheet 2 for Contact Code 555, 556, 558, 559, 560 **Dimensions** 

## SECTION A-A

345/395 SERIES CARD EDGE CONNECTOR PART NUMBER: 345-016-559-802

**EDAC INC** TORONTO, ONTARIO CANADA

THESE DRAWINGS AND SPECIFICATIONS ARE THE PROPERTY OF EDAC INC., AND SHALL NOT BE REPRODUCED, OR COPIED OR USED AS THE BASIS FOR THE MANUFACTURE OR SALE OF APPARATUS WITHOUT WRITTEN PERMISSION.