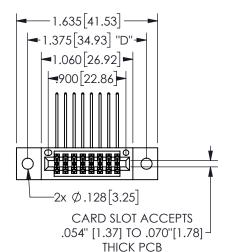

## SECTION A-A

345/395 SERIES CARD EDGE CONNECTOR PART NUMBER: 345-016-559-802

**EDAC INC** TORONTO, ONTARIO CANADA

THESE DRAWINGS AND SPECIFICATIONS ARE THE PROPERTY OF EDAC INC., AND SHALL NOT BE REPRODUCED, OR COPIED OR USED AS THE BASIS FOR THE MANUFACTURE OR SALE OF APPARATUS WITHOUT WRITTEN PERMISSION.