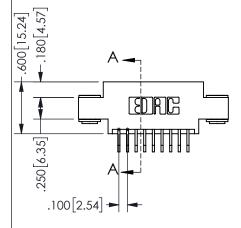

THIS IS A C.A.D. GENERATED DRAWING DO NOT MAKE MANUAL REVISIONS TO MASTER.

ISSUE NUMBER

ORIGINAL

1

THICK PCB

<u>Contact Dimensions:</u>
559-90 Degree Bend (Code 541 Contacts)
See Sheet 2 for Contact Code 555, 556, 558, 559, 560 **Dimensions** 