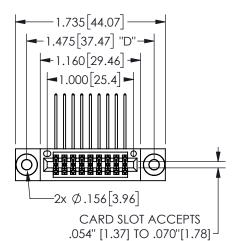

## **SECTION A-A**

345/395 SERIES CARD EDGE CONNECTOR PART NUMBER: 345-018-559-803

**EDAC INC** TORONTO, ONTARIO CANADA

THESE DRAWINGS AND SPECIFICATIONS ARE THE PROPERTY OF EDAC INC.,AND SHALL NOT BE REPRODUCED, OR COPIED OR USED AS THE BASIS FOR THE MANUFACTURE OR SALE OF APPARATUS WITHOUT WRITTEN PERMISSION.