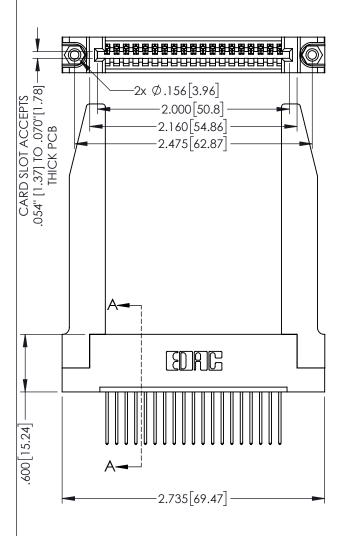

Contact Dimensions: 540-Wire Wrap .025 Sq.(0.64 Sq.) - Tail LG=.560(14.22) .100 (2.54) Contact Spacing x .200 (5.08) Row Spacing

.160[4.06] POINT OF CONTACT

150 [3.81]

.330[8.38] CARD SLOT

1

INSULATOR MATERIAL: THERMOPLASTIC PBT BLACK, UL 94V-0

CONTACT MATERIAL; COPPER TIN ALLOY CONTACT PLATING: GOLD ON THE MATING AREA, TIN PLATING ON THE CONTACT TAILS, NICKEL UNDERPLATE

| 345/39 | SERIES CARD EDGE CONNECTO | R |
|--------|---------------------------|---|
| PART N | JMBER: 345-019-540-178    |   |

YOUR CONNECTION TO QUALITY & SERVICE

|                                                      | ACAD REFERENCE NO. 345-ENG-MASTER |         |                  |        |  |
|------------------------------------------------------|-----------------------------------|---------|------------------|--------|--|
|                                                      | DRAWN: R.STA.MONICA               |         | DATE:MAY.16/2017 |        |  |
|                                                      | CHECKED:                          |         | DATE:            |        |  |
| CIFICATIONS<br>AC INC.,AND<br>ED,OR COPIED<br>OR THE | SCALE:                            | 1:1     | SHEET            | 1 OF 2 |  |
|                                                      | DRAWING NUM                       | BER     |                  | ISSUE  |  |
|                                                      | 345-ENG                           | -MASTER |                  | 1      |  |