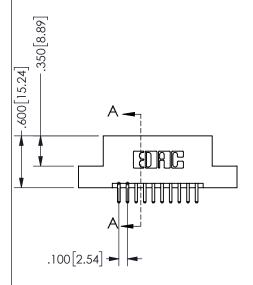

SECTION A-A

ISSUE NUMBER ORIGINAL

1

**Contact Code 558** 

Contact Code 559

**Contact Code 560** 

INSULATOR MATERIAL: THERMOPLASTIC POLYESTER, UL 94V-0 DAP MATERIAL AVAILABLE UPON REQUEST

CONTACT MATERIAL; COPPER ALLOY CONTACT PLATING: GOLD ON THE MATING AREA, TIN PLATING ON THE CONTACT TAILS, NICKEL UNDERPLATE

345/395 SERIES CARD EDGE CONNECTOR CONTACT CODE 555,556,558,559,560 DIMENSIONS

YOUR CONNECTION TO QUALITY & SERVICE

**EDAC INC** TORONTO, ONTARIO CANADA

THESE DRAWINGS AND SPECIFICATIONS ARE THE PROPERTY OF EDAC INC.,AND SHALL NOT BE REPRODUCED, OR COPIED OR USED AS THE BASIS FOR THE MANUFACTURE OR SALE OF APPARATUS WITHOUT WRITTEN PERMISSION.