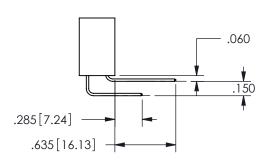

.160 4.06 .330[8.38] POINT OF CARD SLOT CONTACT .370 9.4

345/395 SERIES CARD EDGE CONNECTOR PART NUMBER: 345-020-520-207

YOUR CONNECTION TO QUALITY & SERVICE

**EDAC INC** TORONTO, ONTARIO CANADA

THESE DRAWINGS AND SPECIFICATIONS ARE THE PROPERTY OF EDAC INC.,AND SHALL NOT BE REPRODUCED, OR COPIED OR USED AS THE BASIS FOR THE MANUFACTURE OR SALE OF APPARATUS WITHOUT WRITTEN PERMISSION.