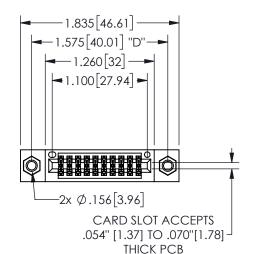

THIS IS A C.A.D. GENERATED DRAWING DO NOT MAKE MANUAL REVISIONS TO MASTER.

ISSUE NUMBER

ORIGINAL

1

<u>Contact Dimensions:</u>
520-P.C. Tail .030x.018(0.76x0.46) - Tail LG=.175(4.45)
.100 (2.54) Contact Spacing x .200 (5.08) Row Spacing

.160 4.06 .330[8.38] POINT OF CARD SLOT CONTACT .370 9.4

345/395 SERIES CARD EDGE CONNECTOR PART NUMBER: 345-020-520-207

YOUR CONNECTION TO QUALITY & SERVICE

**EDAC INC** TORONTO, ONTARIO CANADA

THESE DRAWINGS AND SPECIFICATIONS ARE THE PROPERTY OF EDAC INC.,AND SHALL NOT BE REPRODUCED, OR COPIED OR USED AS THE BASIS FOR THE MANUFACTURE OR SALE OF APPARATUS WITHOUT WRITTEN PERMISSION.