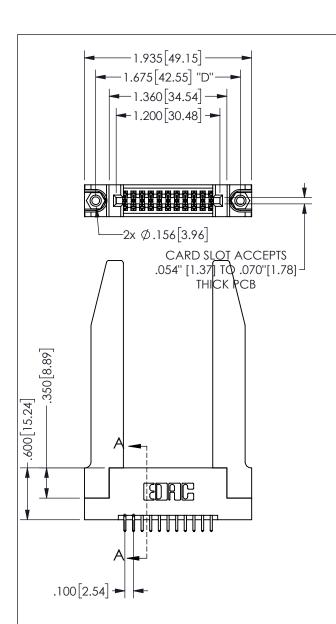

THIS IS A C.A.D. GENERATED DRAWING DO NOT MAKE MANUAL REVISIONS TO MASTER.

ISSUE NUMBER

ORIGINAL

.160 4.06 .330[8.38] POINT OF CARD SLOT CONTACT .370 9.4

## A C A D DEFERENCE NO

345/395 SERIES CARD EDGE CONNECTOR PART NUMBER: 345-022-521-278

YOUR CONNECTION TO QUALITY & SERVICE

**EDAC INC** TORONTO, ONTARIO CANADA

THESE DRAWINGS AND SPECIFICATIONS ARE THE PROPERTY OF EDAC INC., AND SHALL NOT BE REPRODUCED,OR COPIED OR USED AS THE BASIS FOR THE MANUFACTURE OR SALE OF APPARATUS WITHOUT WRITTEN PERMISSION.

| ACAD REFERENCE NO.  | 345-ENG-MASTER   |
|---------------------|------------------|
| DRAWN: R.STA.MONICA | DATE:MAY.16/2017 |
| CHECKED:            | DATE:            |
| SCALE: NTS          | SHEET 1 OF 2     |
| DRAWING NUMBER      | ISSUE            |
| 345-FNG-MASTER      | 1                |