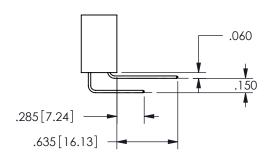

<u>Contact Dimensions:</u>
521-P.C. Tail .025 Sq.(0.64 Sq.) - Tail LG=.150(3.81)
.100 (2.54) Contact Spacing x .200 (5.08) Row Spacing

ORIGINAL 1

ISSUE NUMBER

**Contact Code 558** 

Contact Code 559

**Contact Code 560** 

## 345/395 SERIES CARD EDGE CONNECTOR CONTACT CODE 555,556,558,559,560 DIMENSIONS

YOUR CONNECTION TO QUALITY & SERVICE

**EDAC INC** TORONTO, ONTARIO CANADA

THESE DRAWINGS AND SPECIFICATIONS ARE THE PROPERTY OF EDAC INC.,AND SHALL NOT BE REPRODUCED, OR COPIED OR USED AS THE BASIS FOR THE MANUFACTURE OR SALE OF APPARATUS WITHOUT WRITTEN PERMISSION.

| ACAD REFERENCE NO.  | 345-ENG-MASTER   |
|---------------------|------------------|
| DRAWN: R.STA.MONICA | DATE:MAY.16/2017 |
| CHECKED:            | DATE:            |
| SCALE: 1:1          | SHEET 2 OF 2     |
| DRAWING NUMBER      | ISSUE            |
| 345-ENG-MASTER      | 1                |