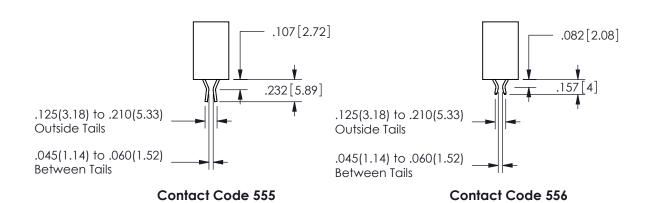

<u>Contact Dimensions:</u>
521-P.C. Tail .025 Sq.(0.64 Sq.) - Tail LG=.150(3.81)
.100 (2.54) Contact Spacing x .200 (5.08) Row Spacing

ORIGINAL 1

ISSUE NUMBER

**Contact Code 558** 

Contact Code 559

**Contact Code 560** 

## 345/395 SERIES CARD EDGE CONNECTOR CONTACT CODE 555,556,558,559,560 DIMENSIONS

YOUR CONNECTION TO QUALITY & SERVICE

**EDAC INC** TORONTO, ONTARIO CANADA

THESE DRAWINGS AND SPECIFICATIONS ARE THE PROPERTY OF EDAC INC.,AND SHALL NOT BE REPRODUCED, OR COPIED OR USED AS THE BASIS FOR THE MANUFACTURE OR SALE OF APPARATUS WITHOUT WRITTEN PERMISSION.

| ACAD REFERENCE NO.  | 345-ENG-MASTER   |
|---------------------|------------------|
| DRAWN: R.STA.MONICA | DATE:MAY.16/2017 |
| CHECKED:            | DATE:            |
| SCALE: 1:1          | SHEET 2 OF 2     |
| DRAWING NUMBER      | ISSUE            |
| 345-ENG-MASTER      | 1                |