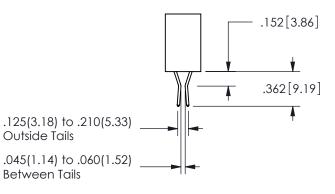

<u>Contact Dimensions:</u>
521-P.C. Tail .025 Sq.(0.64 Sq.) - Tail LG=.150(3.81)
.100 (2.54) Contact Spacing x .200 (5.08) Row Spacing

ORIGINAL 1

ISSUE NUMBER

**Contact Code 558** 

Contact Code 559

**Contact Code 560** 

## 345/395 SERIES CARD EDGE CONNECTOR CONTACT CODE 555,556,558,559,560 DIMENSIONS

YOUR CONNECTION TO QUALITY & SERVICE

**EDAC INC** TORONTO, ONTARIO CANADA

THESE DRAWINGS AND SPECIFICATIONS ARE THE PROPERTY OF EDAC INC.,AND SHALL NOT BE REPRODUCED, OR COPIED OR USED AS THE BASIS FOR THE MANUFACTURE OR SALE OF APPARATUS WITHOUT WRITTEN PERMISSION.

| ACAD REFERENCE NO.  | 345-ENG-MASTER   |
|---------------------|------------------|
| DRAWN: R.STA.MONICA | DATE:MAY.16/2017 |
| CHECKED:            | DATE:            |
| SCALE: 1:1          | SHEET 2 OF 2     |
| DRAWING NUMBER      | ISSUE            |
| 345-ENG-MASTER      | 1                |