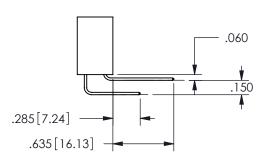

THIS IS A C.A.D. GENERATED DRAWING DO NOT MAKE MANUAL REVISIONS TO MASTER.

ISSUE NUMBER ORIGINAL 1

.160 4.06

SECTION A-A

POINT OF CARD SLOT CONTACT .370 9.4

.330[8.38]

<u>Contact Dimensions:</u>
523-P.C. Tail .025 Sq.(0.64 Sq.) - Tail LG=.390(9.91)
.100 (2.54) Contact Spacing x .200 (5.08) Row Spacing