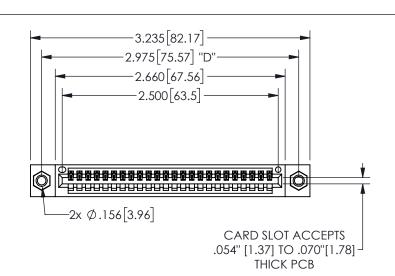

345/395 SERIES CARD EDGE CONNECTOR PART NUMBER: 345-024-523-107

**EDAC INC** TORONTO, ONTARIO CANADA

YOUR CONNECTION TO QUALITY & SERVICE

THESE DRAWINGS AND SPECIFICATIONS ARE THE PROPERTY OF EDAC INC.,AND SHALL NOT BE REPRODUCED,OR COPIED OR USED AS THE BASIS FOR THE MANUFACTURE OR SALE OF APPARATUS WITHOUT WRITTEN PERMISSION.

| OLOHOITT          |                      |
|-------------------|----------------------|
| ACAD REFERENCE NO | D. 345-ENG-MASTER    |
| DRAWN: R.STA.MON  | IICA DATEMAY.16/2017 |
| CHECKED:          | DATE:                |
| SCALE: NTS        | SHEET 1 OF 2         |
| DRAWING NUMBER    | ISSUE                |
| 345-ENG-MA        | STER 1               |