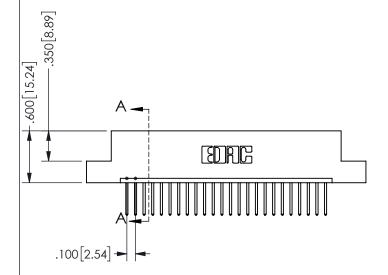

345/395 SERIES CARD EDGE CONNECTOR PART NUMBER: 345-024-523-107

**EDAC INC** TORONTO, ONTARIO CANADA

YOUR CONNECTION TO QUALITY & SERVICE

THESE DRAWINGS AND SPECIFICATIONS ARE THE PROPERTY OF EDAC INC.,AND SHALL NOT BE REPRODUCED,OR COPIED OR USED AS THE BASIS FOR THE MANUFACTURE OR SALE OF APPARATUS WITHOUT WRITTEN PERMISSION.

| OLOHOITT          |                      |
|-------------------|----------------------|
| ACAD REFERENCE NO | D. 345-ENG-MASTER    |
| DRAWN: R.STA.MON  | IICA DATEMAY.16/2017 |
| CHECKED:          | DATE:                |
| SCALE: NTS        | SHEET 1 OF 2         |
| DRAWING NUMBER    | ISSUE                |
| 345-ENG-MA        | STER 1               |