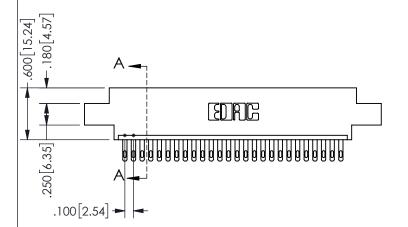

SECTION A-A

ISSUE NUMBER ORIGINAL

1

**Contact Code 558** 

Contact Code 559

**Contact Code 560** 

INSULATOR MATERIAL: THERMOPLASTIC POLYESTER, UL 94V-0

DAP MATERIAL AVAILABLE UPON REQUEST