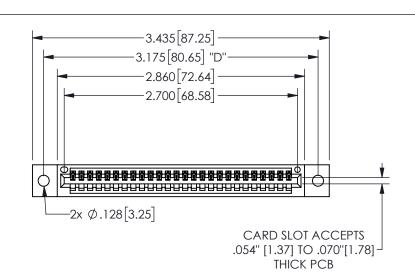

| 345/395 SERIES CAR | D EDGE CONNECTOR |
|--------------------|------------------|
| PART NUMBER: 345-0 | )26-500-602      |

**EDAC INC** TORONTO, ONTARIO CANADA

YOUR CONNECTION TO QUALITY & SERVICE

THESE DRAWINGS AND SPECIFICATIONS ARE THE PROPERTY OF EDAC INC.,AND SHALL NOT BE REPRODUCED, OR COPIED OR USED AS THE BASIS FOR THE MANUFACTURE OR SALE OF APPARATUS WITHOUT WRITTEN PERMISSION.