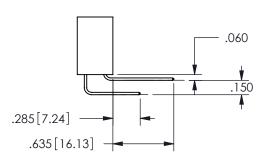

THIS IS A C.A.D. GENERATED DRAWING DO NOT MAKE MANUAL REVISIONS TO MASTER.

ISSUE NUMBER

ORIGINAL

1

.160[4.06] .330[8.38] POINT OF CARD SLOT CONTACT .370 9.4

<u>Contact Dimensions:</u>
500-Wire Hole .050x.025(1.27x0.64) - Tail LG=.260(6.60) .100 (2.54) Contact Spacing x .200 (5.08) Row Spacing