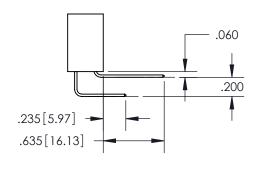

ACAD REFERENCE NO. 345-ENG-MASTER DRAWN: R.STA.MONICA DATE:MAY.16/2017 CHECKED: DATE: SCALE: OF 2 1:1 SHEET 1 DRAWING NUMBER **ISSUE** 345-ENG-MASTER

ISSUE NUMBER ORIGINAL 1

**Contact Code 558** 

Contact Code 559

**Contact Code 560** 

- INSULATOR MATERIAL: THERMOPLASTIC POLYESTER, UL 94V-0
- DAP MATERIAL AVAILABLE UPON REQUEST
- CONTACT MATERIAL; COPPER ALLOY

CONTACT PLATING: GOLD ON THE MATING AREA, TIN PLATING ON THE CONTACT TAILS, NICKEL UNDERPLATE

\*FOR ALL OTHER SPECIFICATIONS REFER TO SHEET 3\*