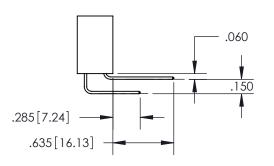

## **Contact Dimensions:** 559-90 Degree Bend (Code 541 Contacts) See Sheet 2 for Contact Code 555, 556, 558, 559, 560 Dimensions

.100[2.54] -

INSULATOR MATERIAL: THERMOPLASTIC PBT, UL 94V-0 CONTACT MATERIAL; COPPER TIN ALLOY CONTACT PLATING: GOLD ON THE MATING AREA, TIN PLATING ON THE CONTACT TAILS, NICKEL UNDERPLATE