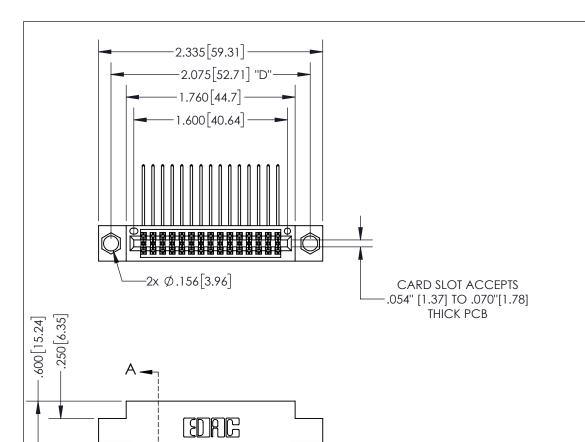

THIS IS A C.A.D. GENERATED DRAWING DO NOT MAKE MANUAL REVISIONS TO MASTER.

ISSUE NUMBER

1

ORIGINAL

SECTION A-A

## **Contact Dimensions:** 559-90 Degree Bend (Code 541 Contacts) See Sheet 2 for Contact Code 555, 556, 558, 559, 560 Dimensions

.100[2.54] -

INSULATOR MATERIAL: THERMOPLASTIC PBT, UL 94V-0 CONTACT MATERIAL; COPPER TIN ALLOY CONTACT PLATING: GOLD ON THE MATING AREA, TIN PLATING ON THE CONTACT TAILS, NICKEL UNDERPLATE

345/395 SERIES CARD EDGE CONNECTOR PART NUMBER: 345-030-559-804

YOUR CONNECTION TO QUALITY & SERVICE

**EDAC INC** TORONTO, ONTARIO CANADA

THESE DRAWINGS AND SPECIFICATIONS ARE THE PROPERTY OF EDAC INC.,AND SHALL NOT BE REPRODUCED, OR COPIED OR USED AS THE BASIS FOR THE MANUFACTURE OR SALE OF APPARATUS WITHOUT WRITTEN PERMISSION.

ACAD REFERENCE NO. 345-ENG-MASTER DRAWN: R.STA.MONICA DATE:MAY.16/2017 CHECKED: DATE: SCALE: OF 2 1:1 SHEET 1 DRAWING NUMBER **ISSUE** 345-ENG-MASTER

ISSUE NUMBER ORIGINAL 1

**Contact Code 558** 

Contact Code 559