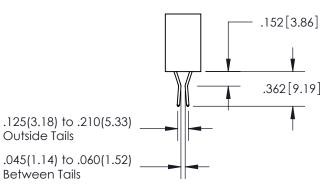

ACAD REFERENCE NO. 345-ENG-MASTER DRAWN: R.STA.MONICA DATE:MAY.16/2017 CHECKED: DATE: SCALE: OF 2 1:1 SHEET 1 DRAWING NUMBER **ISSUE** 345-ENG-MASTER

ISSUE NUMBER ORIGINAL 1

**Contact Code 558** 

Contact Code 559