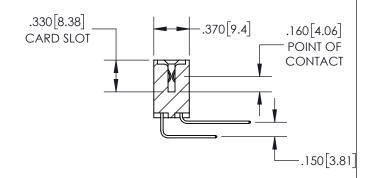

## **Contact Dimensions:** 559-90 Degree Bend (Code 541 Contacts) See Sheet 2 for Contact Code 555, 556, 558, 559, 560 Dimensions

.100[2.54] -

INSULATOR MATERIAL: THERMOPLASTIC PBT, UL 94V-0 CONTACT MATERIAL; COPPER TIN ALLOY CONTACT PLATING: GOLD ON THE MATING AREA, TIN PLATING ON THE CONTACT TAILS, NICKEL UNDERPLATE

\*FOR ALL OTHER SPECIFICATIONS REFER TO SHEET 3\*