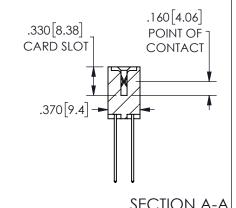

ISSUE NUMBER ORIGINAL

1

**Contact Code 558** 

Contact Code 559

Contact Code 560

INSULATOR MATERIAL: THERMOPLASTIC POLYESTER, UL 94V-0

DAP MATERIAL AVAILABLE UPON REQUEST

CONTACT MATERIAL; COPPER ALLOY

CONTACT PLATING: GOLD ON THE MATING AREA, TIN PLATING ON THE CONTACT TAILS, NICKEL UNDERPLATE

## 345/395 SERIES CARD EDGE CONNECTOR CONTACT CODE 555,556,558,559,560 DIMENSIONS

YOUR CONNECTION TO QUALITY & SERVICE

**EDAC INC** TORONTO, ONTARIO CANADA

THESE DRAWINGS AND SPECIFICATIONS ARE THE PROPERTY OF EDAC INC.,AND SHALL NOT BE REPRODUCED, OR COPIED OR USED AS THE BASIS FOR THE MANUFACTURE OR SALE OF APPARATUS WITHOUT WRITTEN PERMISSION.