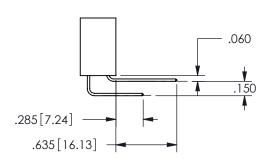

THIS IS A C.A.D. GENERATED DRAWING DO NOT MAKE MANUAL REVISIONS TO MASTER.

ISSUE NUMBER

ORIGINAL

1

<u>Contact Dimensions:</u> 544-Wire Wrap .050x.025(1.27x0.64) - Tail LG=.750(19.05)

.100 (2.54) Contact Spacing x .200 (5.08) Row Spacing

ISSUE NUMBER ORIGINAL

1

**Contact Code 558** 

Contact Code 559

Contact Code 560

INSULATOR MATERIAL: THERMOPLASTIC POLYESTER, UL 94V-0

DAP MATERIAL AVAILABLE UPON REQUEST

CONTACT MATERIAL; COPPER ALLOY