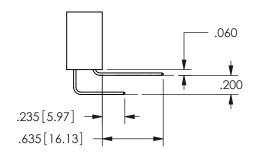

THIS IS A C.A.D. GENERATED DRAWING DO NOT MAKE MANUAL REVISIONS TO MASTER.

ISSUE NUMBER

ORIGINAL

1

<u>Contact Dimensions:</u> 544-Wire Wrap .050x.025(1.27x0.64) - Tail LG=.750(19.05)

.100 (2.54) Contact Spacing x .200 (5.08) Row Spacing

ISSUE NUMBER ORIGINAL

1

**Contact Code 558** 

Contact Code 559

Contact Code 560

INSULATOR MATERIAL: THERMOPLASTIC POLYESTER, UL 94V-0

DAP MATERIAL AVAILABLE UPON REQUEST

CONTACT MATERIAL; COPPER ALLOY

CONTACT PLATING: GOLD ON THE MATING AREA, TIN PLATING ON THE CONTACT TAILS, NICKEL UNDERPLATE