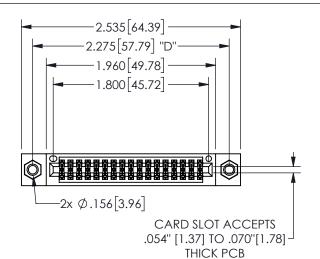

## 345/395 SERIES CARD EDGE CONNECTOR PART NUMBER: 345-034-544-807

YOUR CONNECTION TO QUALITY & SERVICE

**EDAC INC** TORONTO, ONTARIO CANADA

THESE DRAWINGS AND SPECIFICATIONS ARE THE PROPERTY OF EDAC INC.,AND SHALL NOT BE REPRODUCED,OR COPIED OR USED AS THE BASIS FOR THE MANUFACTURE OR SALE OF APPARATUS WITHOUT WRITTEN PERMISSION.

|  | 3LC11O117171        |                 |          |  |
|--|---------------------|-----------------|----------|--|
|  | ACAD REFERENCE NO.  | 345-ENC         | G-MASTER |  |
|  | DRAWN: R.STA.MONICA | DATEMAY.16/2017 |          |  |
|  | CHECKED:            | DATE:           |          |  |
|  | SCALE: NTS          | SHEET 1         | OF 2     |  |
|  | DRAWING NUMBER      |                 | ISSUE    |  |
|  | 345-ENG-MASTER      |                 | 1        |  |
|  |                     |                 |          |  |