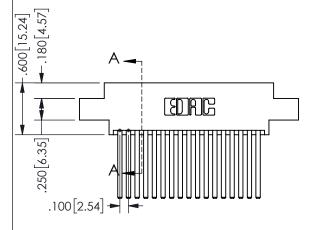

THIS IS A C.A.D. GENERATED DRAWING DO NOT MAKE MANUAL REVISIONS TO MASTER.

ISSUE NUMBER

ORIGINAL

1

<u>Contact Dimensions:</u> 544-Wire Wrap .050x.025(1.27x0.64) - Tail LG=.750(19.05)

.100 (2.54) Contact Spacing x .200 (5.08) Row Spacing

## 345/395 SERIES CARD EDGE CONNECTOR PART NUMBER: 345-034-544-807

YOUR CONNECTION TO QUALITY & SERVICE

**EDAC INC** TORONTO, ONTARIO CANADA

THESE DRAWINGS AND SPECIFICATIONS ARE THE PROPERTY OF EDAC INC.,AND SHALL NOT BE REPRODUCED,OR COPIED OR USED AS THE BASIS FOR THE MANUFACTURE OR SALE OF APPARATUS WITHOUT WRITTEN PERMISSION.