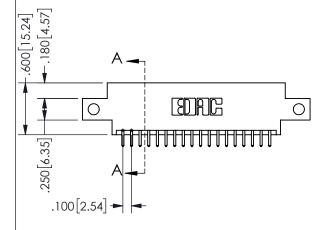

<u>Contact Dimensions:</u>
521-P.C. Tail .025 Sq.(0.64 Sq.) - Tail LG=.150(3.81)
.100 (2.54) Contact Spacing x .200 (5.08) Row Spacing

.160 4.06 .330[8.38] POINT OF CARD SLOT CONTACT .370 9.4

345/395 SERIES CARD EDGE CONNECTOR CONTACT CODE 555,556,558,559,560 DIMENSIONS

YOUR CONNECTION TO QUALITY & SERVICE

**EDAC INC** TORONTO, ONTARIO CANADA

THESE DRAWINGS AND SPECIFICATIONS ARE THE PROPERTY OF EDAC INC.,AND SHALL NOT BE REPRODUCED, OR COPIED OR USED AS THE BASIS FOR THE MANUFACTURE OR SALE OF APPARATUS WITHOUT WRITTEN PERMISSION.