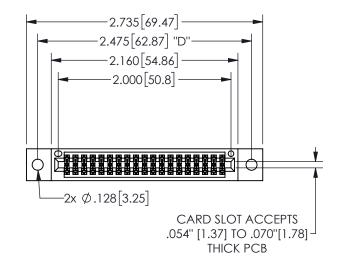

## SECTION A-A

345/395 SERIES CARD EDGE CONNECTOR PART NUMBER: 345-038-524-202

**EDAC INC** TORONTO, ONTARIO CANADA

THESE DRAWINGS AND SPECIFICATIONS ARE THE PROPERTY OF EDAC INC.,AND SHALL NOT BE REPRODUCED, OR COPIED OR USED AS THE BASIS FOR THE MANUFACTURE OR SALE OF APPARATUS WITHOUT WRITTEN PERMISSION.

| ACAD REFERENCE NO.  | 345-ENG-MASTER   |  |
|---------------------|------------------|--|
| DRAWN: R.STA.MONICA | DATE:MAY.16/2017 |  |
| CHECKED:            | DATE:            |  |
| SCALE: NTS          | SHEET 1 OF 2     |  |
| DRAWING NUMBER      | ISSUE            |  |
| 345-ENG-MASTER      | 1                |  |
|                     |                  |  |