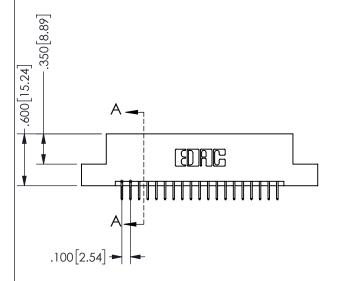

.160 4.06 .330[8.38] POINT OF CARD SLOT CONTACT .370 9.4

ORIGINAL 1

ISSUE NUMBER

**Contact Code 558** 

Contact Code 559

**Contact Code 560** 

INSULATOR MATERIAL: THERMOPLASTIC POLYESTER, UL 94V-0 DAP MATERIAL AVAILABLE UPON REQUEST

CONTACT MATERIAL; COPPER ALLOY CONTACT PLATING: GOLD ON THE MATING AREA, TIN PLATING ON THE CONTACT TAILS, NICKEL UNDERPLATE

345/395 SERIES CARD EDGE CONNECTOR CONTACT CODE 555,556,558,559,560 DIMENSIONS

YOUR CONNECTION TO QUALITY & SERVICE

**EDAC INC** TORONTO, ONTARIO CANADA

THESE DRAWINGS AND SPECIFICATIONS ARE THE PROPERTY OF EDAC INC.,AND SHALL NOT BE REPRODUCED, OR COPIED OR USED AS THE BASIS FOR THE MANUFACTURE OR SALE OF APPARATUS WITHOUT WRITTEN PERMISSION.

|  | ACAD REFERENCE NO.  | 345-ENG-MASTER   |        |  |
|--|---------------------|------------------|--------|--|
|  | DRAWN: R.STA.MONICA | DATE:MAY.16/2017 |        |  |
|  | CHECKED:            | DATE:            |        |  |
|  | SCALE: 1:1          | SHEET            | 2 OF 2 |  |
|  | DRAWING NUMBER      |                  | ISSUE  |  |
|  | 345-ENG-MASTER      |                  | 1      |  |