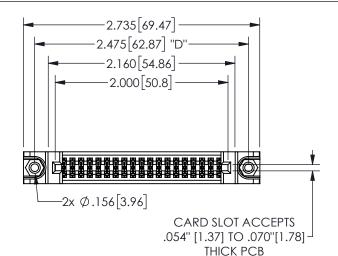

345/395 SERIES CARD EDGE CONNECTOR CONTACT CODE 555,556,558,559,560 DIMENSIONS

YOUR CONNECTION TO QUALITY & SERVICE

**EDAC INC** TORONTO, ONTARIO CANADA

THESE DRAWINGS AND SPECIFICATIONS ARE THE PROPERTY OF EDAC INC.,AND SHALL NOT BE REPRODUCED, OR COPIED OR USED AS THE BASIS FOR THE MANUFACTURE OR SALE OF APPARATUS WITHOUT WRITTEN PERMISSION.