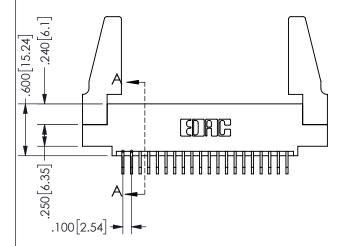

THIS IS A C.A.D. GENERATED DRAWING DO NOT MAKE MANUAL REVISIONS TO MASTER.

ISSUE NUMBER

ORIGINAL

THICK PCB

<u>Contact Dimensions:</u>
559-90 Degree Bend (Code 541 Contacts)
See Sheet 2 for Contact Code 555, 556, 558, 559, 560 **Dimensions** 

.160 4.06 .330[8.38] POINT OF CARD SLOT CONTACT .370 9.4 .150[3.81]