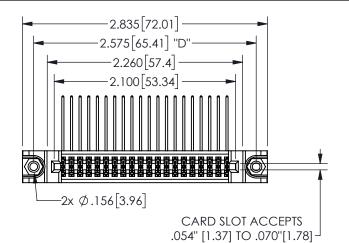

## **SECTION A-A**

345/395 SERIES CARD EDGE CONNECTOR PART NUMBER: 345-040-559-588

**EDAC INC** TORONTO, ONTARIO CANADA

THESE DRAWINGS AND SPECIFICATIONS ARE THE PROPERTY OF EDAC INC.,AND SHALL NOT BE REPRODUCED, OR COPIED OR USED AS THE BASIS FOR THE MANUFACTURE OR SALE OF APPARATUS WITHOUT WRITTEN PERMISSION.