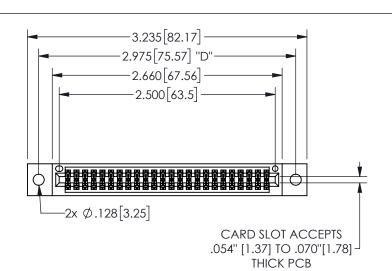

THIS IS A C.A.D. GENERATED DRAWING DO NOT MAKE MANUAL REVISIONS TO MASTER.

ISSUE NUMBER

ORIGINAL

1

.160 4.06 .330[8.38] POINT OF CARD SLOT CONTACT .370 9.4

.240[6.1] .600[15.24] EDRG 250 [6.35] .100[2.54]

<u>Contact Dimensions:</u>
523-P.C. Tail .025 Sq.(0.64 Sq.) - Tail LG=.390(9.91)
.100 (2.54) Contact Spacing x .200 (5.08) Row Spacing

345/395 SERIES CARD EDGE CONNECTOR PART NUMBER: 345-048-523-502

YOUR CONNECTION TO QUALITY & SERVICE

**EDAC INC** TORONTO, ONTARIO CANADA

THESE DRAWINGS AND SPECIFICATIONS ARE THE PROPERTY OF EDAC INC.,AND SHALL NOT BE REPRODUCED,OR COPIED OR USED AS THE BASIS FOR THE MANUFACTURE OR SALE OF APPARATUS WITHOUT WRITTEN PERMISSION.