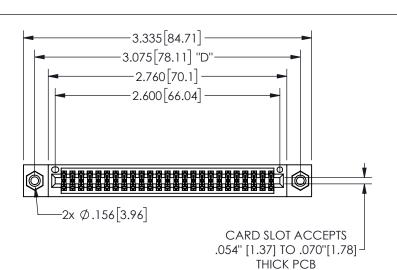

345/395 SERIES CARD EDGE CONNECTOR PART NUMBER: 345-050-541-508

YOUR CONNECTION TO QUALITY & SERVICE

**EDAC INC** TORONTO, ONTARIO CANADA

THESE DRAWINGS AND SPECIFICATIONS ARE THE PROPERTY OF EDAC INC.,AND SHALL NOT BE REPRODUCED,OR COPIED OR USED AS THE BASIS FOR THE MANUFACTURE OR SALE OF APPARATUS WITHOUT WRITTEN PERMISSION.