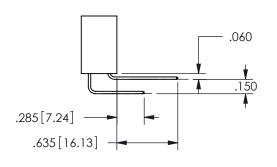

THIS IS A C.A.D. GENERATED DRAWING DO NOT MAKE MANUAL REVISIONS TO MASTER.

ISSUE NUMBER

ORIGINAL

1

.160 4.06 .330[8.38] POINT OF CARD SLOT CONTACT

## .240[6.1] .600[15.24] .250[6.35] .100[2.54]

<u>Contact Dimensions:</u>
556-Extender Board Bend (Code 520 Contacts)
See Sheet 2 for Contact Code 555, 556, 558, 559, 560 **Dimensions** 

| 345/395 SERIES CARD EDGE CONNECTOR |  |
|------------------------------------|--|
| PART NUMBER: 345-050-556-507       |  |