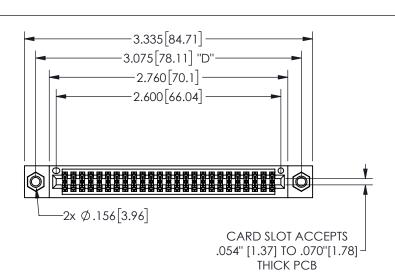

THIS IS A C.A.D. GENERATED DRAWING DO NOT MAKE MANUAL REVISIONS TO MASTER.

ISSUE NUMBER

ORIGINAL

1

.160 4.06 .330[8.38] POINT OF CARD SLOT CONTACT

## .240[6.1] .600[15.24] .250[6.35] .100[2.54]

<u>Contact Dimensions:</u>
556-Extender Board Bend (Code 520 Contacts)
See Sheet 2 for Contact Code 555, 556, 558, 559, 560 **Dimensions** 

| 345/395 SERIES CARD EDGE CONNECTOR |  |
|------------------------------------|--|
| PART NUMBER: 345-050-556-507       |  |