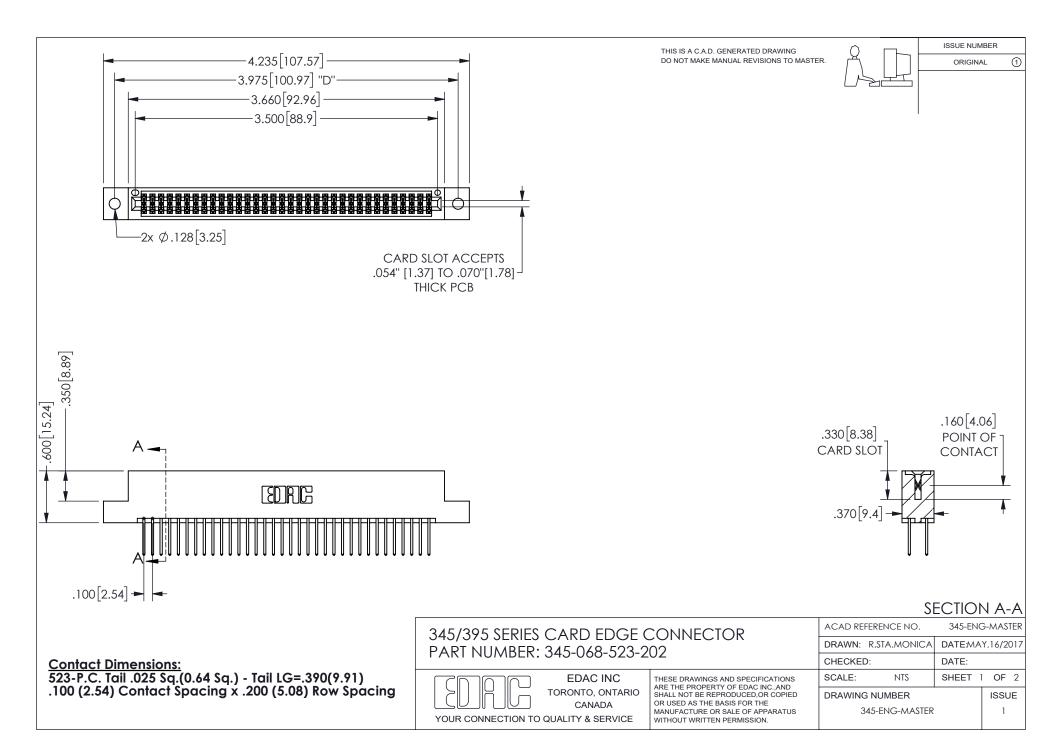

ISSUE NUMBER ORIGINAL

1









**Contact Code 558** 

Contact Code 559

Contact Code 560

INSULATOR MATERIAL: THERMOPLASTIC POLYESTER, UL 94V-0 DAP MATERIAL AVAILABLE UPON REQUEST

CONTACT MATERIAL; COPPER ALLOY

CONTACT PLATING: GOLD ON THE MATING AREA, TIN PLATING ON THE CONTACT TAILS, NICKEL UNDERPLATE

## 345/395 SERIES CARD EDGE CONNECTOR CONTACT CODE 555,556,558,559,560 DIMENSIONS

YOUR CONNECTION TO QUALITY & SERVICE

**EDAC INC** TORONTO, ONTARIO CANADA

THESE DRAWINGS AND SPECIFICATIONS ARE THE PROPERTY OF EDAC INC.,AND SHALL NOT BE REPRODUCED, OR COPIED OR USED AS THE BASIS FOR THE MANUFACTURE OR SALE OF APPARATUS WITHOUT WRITTEN PERMISSION.

| ACAD REFERENCE NO.  | 345-ENG-MASTER   |
|---------------------|------------------|
| DRAWN: R.STA.MONICA | DATE:MAY.16/2017 |
| C