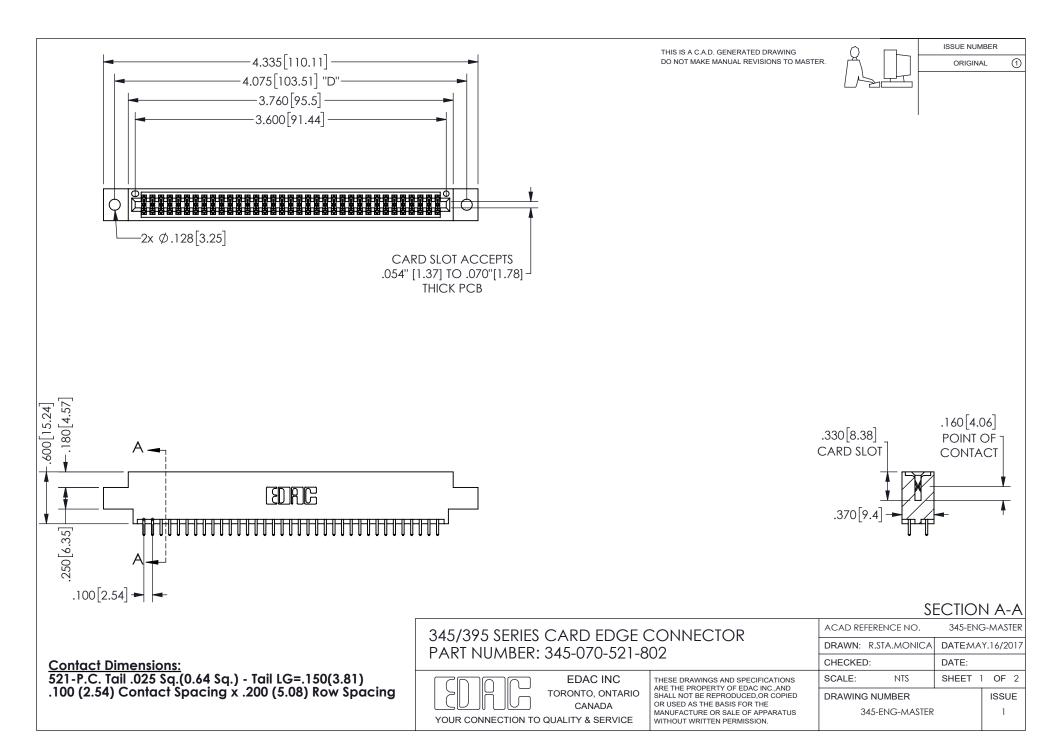

ISSUE NUMBER ORIGINAL

1

**Contact Code 558** 

Contact Code 559

Contact Code 560

INSULATOR MATERIAL: THERMOPLASTIC POLYESTER, UL 94V-0 DAP MATERIAL AVAILABLE UPON REQUEST

CONTACT MATERIAL; COPPER ALLOY

CONTACT PLATING: GOLD ON THE MATING AREA, TIN PLATING ON THE CONTACT TAILS, NICKEL UNDERPLATE

## 345/395 SERIES CARD EDGE CONNECTOR CONTACT CODE 555,556,558,559,560 DIMENSIONS

YOUR CONNECTION TO QUALITY & SERVICE

**EDAC INC** TORONTO, ONTARIO CANADA

THESE DRAWINGS AND SPECIFICATIONS ARE THE PROPERTY OF EDAC INC.,AND SHALL NOT BE REPRODUCED, OR COPIED OR USED AS THE BASIS FOR THE MANUFACTURE OR SALE OF APPARATUS WITHOUT WRITTEN PERMISSION.