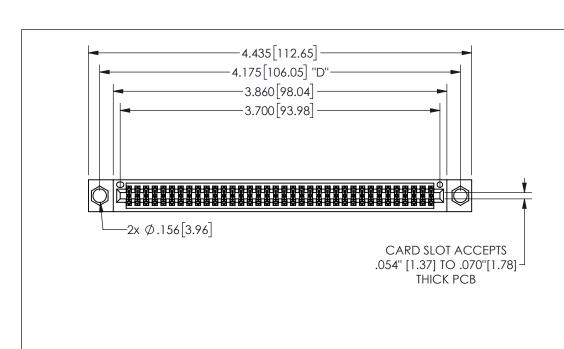

| 345/395 SERIES CARD EDGE CONNECTOR |
|------------------------------------|
| PART NUMBER: 345-072-556-804       |

YOUR CONNECTION TO QUALITY & SERVICE

**EDAC INC** TORONTO, ONTARIO CANADA

THESE DRAWINGS AND SPECIFICATIONS ARE THE PROPERTY OF EDAC INC.,AND SHALL NOT BE REPRODUCED, OR COPIED OR USED AS THE BASIS FOR THE MANUFACTURE OR SALE OF APPARATUS WITHOUT WRITTEN PERMISSION.

| ACAD REFERENCE NO. |               | 345-ENG-MASTER |           |
|--------------------|---------------|----------------|-----------|
| DRAWN:             | R.STA.MONICA  | DATEMA         | Y.16/2017 |
| CHECKE             | D:            | DATE:          |           |
| SCALE:             | NTS           | SHEET          | OF 2      |
| DRAWING            | NUMBER        |                | ISSUE     |
| 3                  | 45-ENG-MASTER |                | 1         |