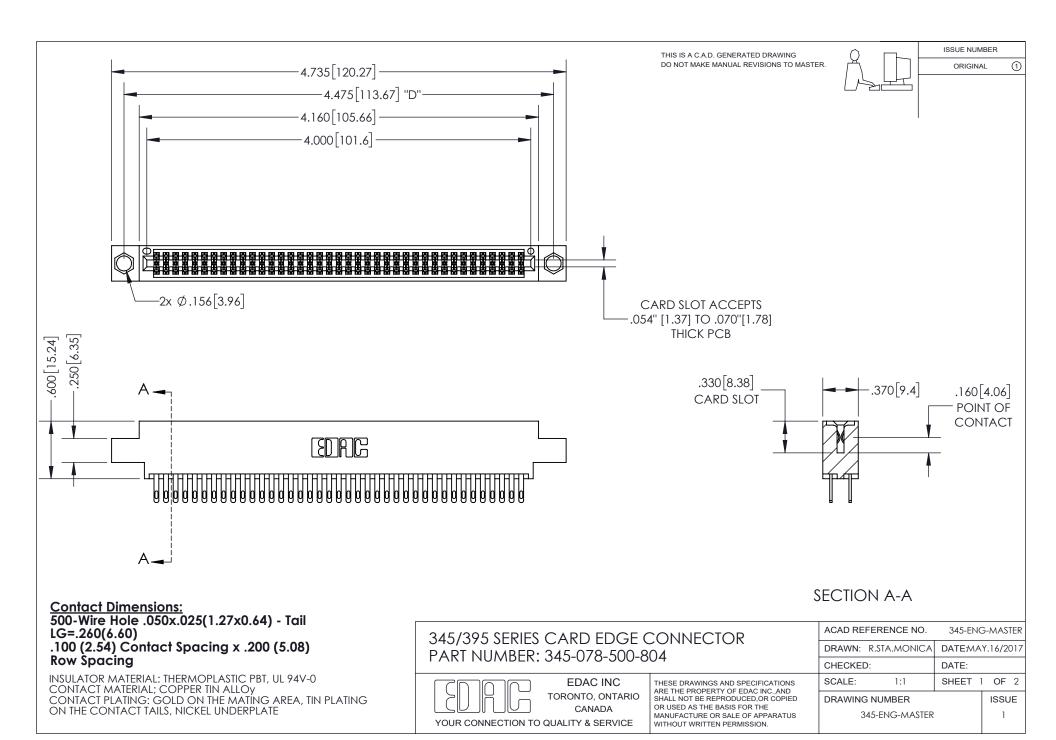

ISSUE NUMBER ORIGINAL

1

**Contact Code 558** 

**Contact Code 559** 

Contact Code 560

- INSULATOR MATERIAL: THERMOPLASTIC POLYESTER, UL 94V-0
- DAP MATERIAL AVAILABLE UPON REQUEST
- CONTACT MATERIAL; COPPER ALLOY

CONTACT PLATING: GOLD ON THE MATING AREA, TIN PLATING ON THE CONTACT TAILS, NICKEL UNDERPLATE

\*FOR ALL OTHER SPECIFICATIONS REFER TO SHEET 3\*