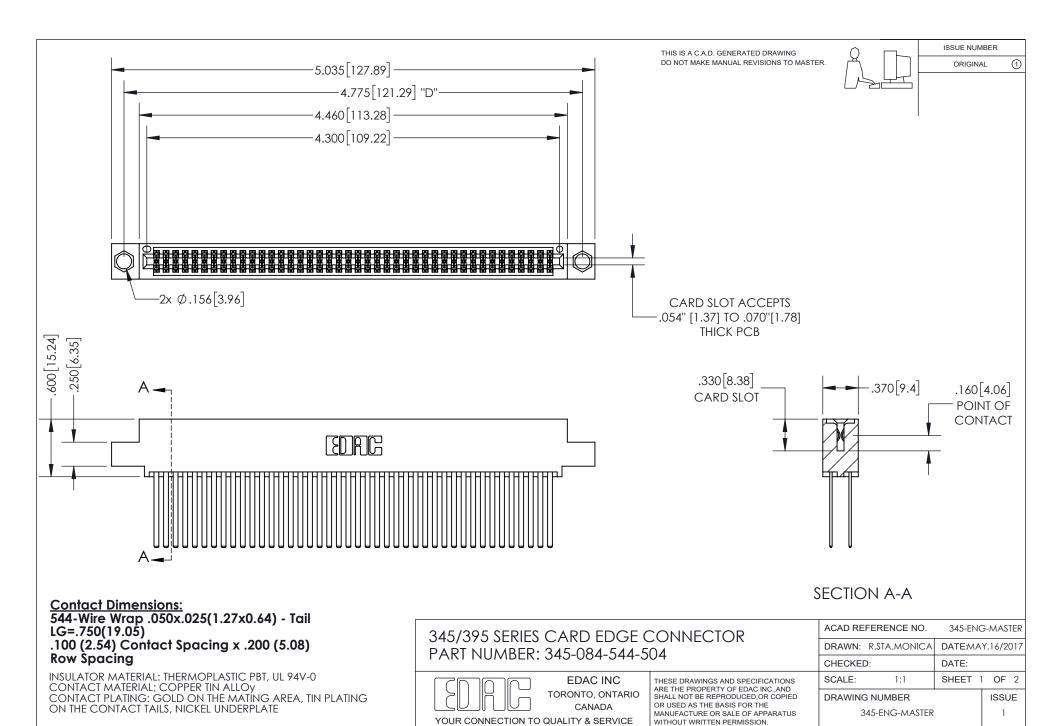

ISSUE NUMBER ORIGINAL

1

**Contact Code 558** 

**Contact Code 559** 

Contact Code 560

- INSULATOR MATERIAL: THERMOPLASTIC POLYESTER, UL 94V-0
- DAP MATERIAL AVAILABLE UPON REQUEST
- CONTACT MATERIAL; COPPER ALLOY

CONTACT PLATING: GOLD ON THE MATING AREA, TIN PLATING ON THE CONTACT TAILS, NICKEL UNDERPLATE

\*FOR ALL OTHER SPECIFICATIONS REFER TO SHEET 3\*

## 345/395 SERIES CARD EDGE CONNECTOR CONTACT CODE 555,556,558,559,560 DIMENSIONS

YOUR CONNECTION TO QUALITY & SERVICE

**EDAC INC** TORONTO, ONTARIO CANADA

THESE DRAWINGS AND SPECIFICATIONS ARE THE PROPERTY OF EDAC INC.,AND SHALL NOT BE REPRODUCED, OR COPIED OR USED AS THE BASIS FOR THE MANUFACTURE OR SALE OF APPARATUS WITHOUT WRITTEN PERMISSION.