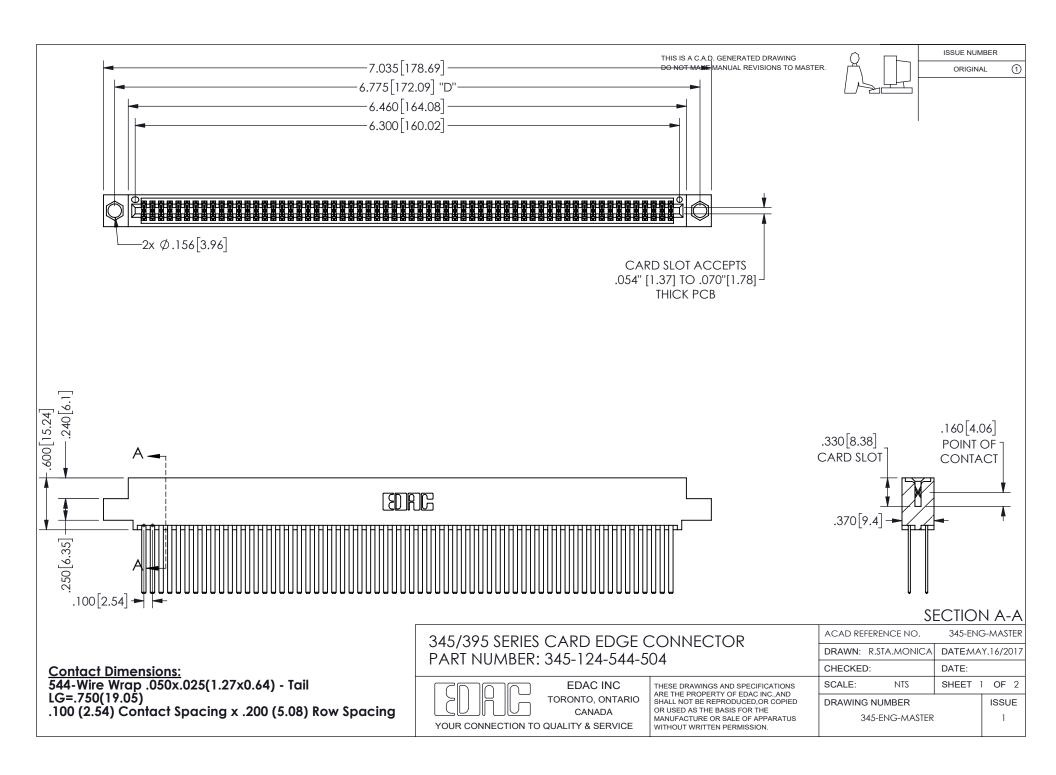

## 345/395 SERIES CARD EDGE CONNECTOR CONTACT CODE 555,556,558,559,560 DIMENSIONS

YOUR CONNECTION TO QUALITY & SERVICE

**EDAC INC** TORONTO, ONTARIO CANADA

THESE DRAWINGS AND SPECIFICATIONS ARE THE PROPERTY OF EDAC INC.,AND SHALL NOT BE REPRODUCED, OR COPIED OR USED AS THE BASIS FOR THE MANUFACTURE OR SALE OF APPARATUS WITHOUT WRITTEN PERMISSION.

| ACAD REFERENCE NO.  | 345-ENG-MASTER   |
|---------------------|------------------|
| DRAWN: R.STA.MONICA | DATE:MAY.16/2017 |
| CHECKED:            | DATE:            |
| SCALE: 1:1          | SHEET 2 OF 2     |
| DRAWING NUMBER      | ISSUE            |
| 345-ENG-MASTER      | 1                |