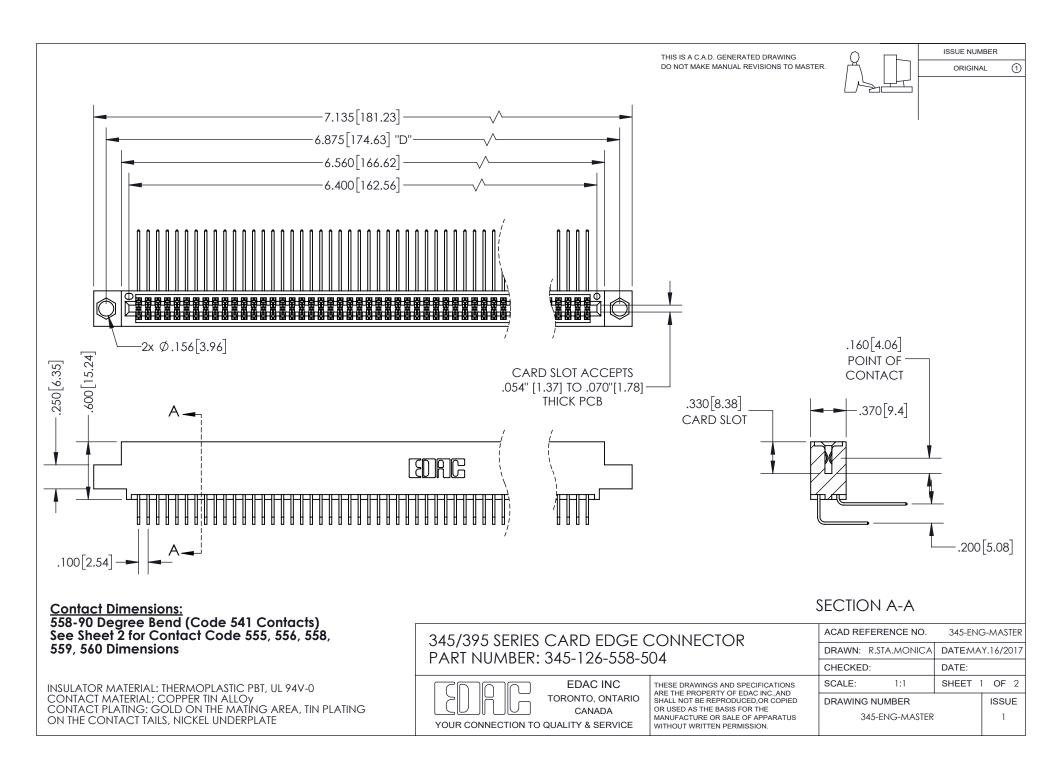

## 345/395 SERIES CARD EDGE CONNECTOR CONTACT CODE 555,556,558,559,560 DIMENSIONS

YOUR CONNECTION TO QUALITY & SERVICE

**EDAC INC** TORONTO, ONTARIO CANADA

THESE DRAWINGS AND SPECIFICATIONS ARE THE PROPERTY OF EDAC INC.,AND SHALL NOT BE REPRODUCED, OR COPIED OR USED AS THE BASIS FOR THE MANUFACTURE OR SALE OF APPARATUS WITHOUT WRITTEN PERMISSION.

| ACAD REFERENCE NO.  | 345-ENG-MASTER   |
|---------------------|------------------|
| DRAWN: R.STA.MONICA | DATE:MAY.16/2017 |
| CHECKED:            | DATE:            |
| SCALE: 1:1          | SHEET 2 OF 2     |
| DRAWING NUMBER      | ISSUE            |
| 345-ENG-MASTER      | 1                |