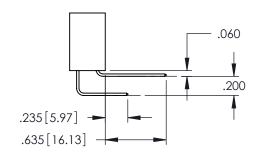

YOUR CONNECTION TO QUALITY & SERVICE

345-ENG-MASTER

ON THE CONTACT TAILS, NICKEL UNDERPLATE

**Contact Code 558** 

Contact Code 559

Contact Code 560

INSULATOR MATERIAL: THERMOPLASTIC POLYESTER, UL 94V-0 DAP MATERIAL AVAILABLE UPON REQUEST