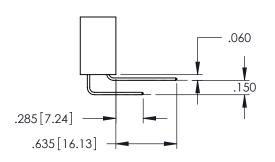

YOUR CONNECTION TO QUALITY & SERVICE

345-ENG-MASTER

ON THE CONTACT TAILS, NICKEL UNDERPLATE

**Contact Code 558** 

Contact Code 559

Contact Code 560

INSULATOR MATERIAL: THERMOPLASTIC POLYESTER, UL 94V-0 DAP MATERIAL AVAILABLE UPON REQUEST