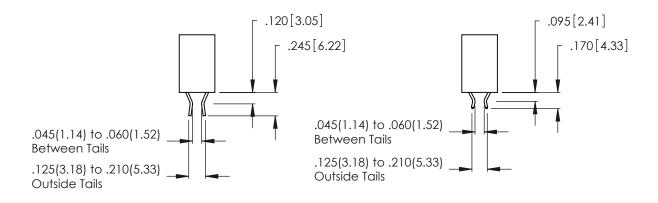

346-ENG-MASTER

THIS IS A C.A.D. GENERATED DRAWING DO NOT MAKE MANUAL REVISIONS TO MASTER.

Contact Code 556

ISSUE NUMBER

ORIGINAL

1

**Contact Code 555** 

INSULATOR MATERIAL: THERMOPLASTIC POLYESTER, UL 94V-0 CONTACT MATERIAL; COPPER, NICKEL, TIN ALLOY CA-725 CONTACT PLATING: GOLD ON THE MATING AREA, TIN-LEAD ON THE CONTACT TAILS, NICKEL UNDERPLATE

## 346/396 SERIES CARD EDGE CONNECTOR CONTACT CODE 555,556,558,559,560 DIMENSIONS

YOUR CONNECTION TO QUALITY & SERVICE

**EDAC INC** TORONTO, ONTARIO CANADA

THESE DRAWINGS AND SPECIFICATIONS ARE THE PROPERTY OF EDAC INC.,AND SHALL NOT BE REPRODUCED, OR COPIED OR USED AS THE BASIS FOR THE MANUFACTURE OR SALE OF APPARATUS WITHOUT WRITTEN PERMISSION.