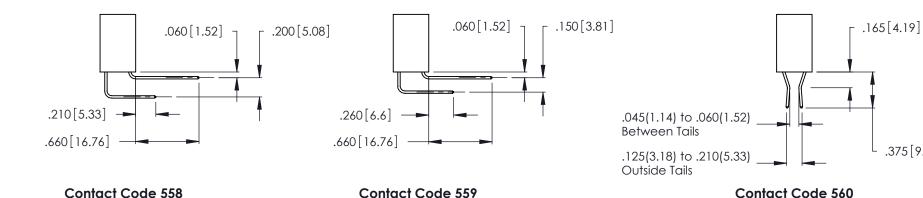

## 346/396 SERIES CARD EDGE CONNECTOR CONTACT CODE 555,556,558,559,560 DIMENSIONS

YOUR CONNECTION TO QUALITY & SERVICE

**EDAC INC** TORONTO, ONTARIO CANADA

THESE DRAWINGS AND SPECIFICATIONS ARE THE PROPERTY OF EDAC INC.,AND SHALL NOT BE REPRODUCED, OR COPIED OR USED AS THE BASIS FOR THE MANUFACTURE OR SALE OF APPARATUS WITHOUT WRITTEN PERMISSION.

346-ENG-MASTER

THIS IS A C.A.D. GENERATED DRAWING DO NOT MAKE MANUAL REVISIONS TO MASTER.

Contact Code 556

ISSUE NUMBER

ORIGINAL

1

**Contact Code 555** 

INSULATOR MATERIAL: THERMOPLASTIC POLYESTER, UL 94V-0 CONTACT MATERIAL; COPPER, NICKEL, TIN ALLOY CA-725 CONTACT PLATING: GOLD ON THE MATING AREA, TIN-LEAD ON THE CONTACT TAILS, NICKEL UNDERPLATE