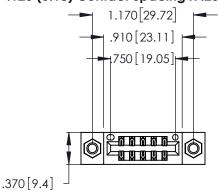

<u>Contact Dimensions:</u>
541-Wire Wrap .025 Sq. (0.64 Sq.) - Tail LG. =.750 (19.05)
.125 (3.18) Contact Spacing x .250 (6.35) Row Spacing

- INSULATOR MATERIAL: THERMOPLASTIC POLYESTER, UL 94V-0 CONTACT MATERIAL; COPPER, NICKEL, TIN ALLOY CA-725
- CONTACT PLATING: GOLD ON THE MATING AREA, TIN-LEAD ON THE CONTACT TAILS, NICKEL UNDERPLATE

346/396 SERIES CARD EDGE CONNECTOR PART NUMBER: 346-010-541-807

**EDAC INC** TORONTO, ONTARIO CANADA

THESE DRAWINGS AND SPECIFICATIONS ARE THE PROPERTY OF EDAC INC.,AND SHALL NOT BE REPRODUCED, OR COPIED OR USED AS THE BASIS FOR THE MANUFACTURE OR SALE OF APPARATUS WITHOUT WRITTEN PERMISSION.

THIS IS A C.A.D. GENERATED DRAWING DO NOT MAKE MANUAL REVISIONS TO MASTER.

ISSUE NUMBER

ORIGINAL

1

| Card Slot Accepts .054 [1.37] to .070 [1.78] Thick P.C. Board | <b>—</b> |
|---------------------------------------------------------------|----------|
|                                                               |          |
| .330 [8.38] Card Slot                                         | -        |
| .160[4.07]Point of Contact                                    |          |