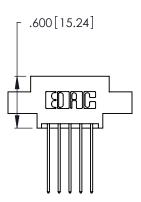

346/396 SERIES CARD EDGE CONNECTOR PART NUMBER: 346-010-541-807

**EDAC INC** TORONTO, ONTARIO CANADA

THESE DRAWINGS AND SPECIFICATIONS ARE THE PROPERTY OF EDAC INC.,AND SHALL NOT BE REPRODUCED, OR COPIED OR USED AS THE BASIS FOR THE MANUFACTURE OR SALE OF APPARATUS WITHOUT WRITTEN PERMISSION.

THIS IS A C.A.D. GENERATED DRAWING DO NOT MAKE MANUAL REVISIONS TO MASTER.

ISSUE NUMBER

ORIGINAL

1

| Card Slot Accepts .054 [1.37] to .070 [1.78] Thick P.C. Board | <b>—</b> |
|---------------------------------------------------------------|----------|
|                                                               |          |
| .330 [8.38] Card Slot                                         | -        |
| .160[4.07]Point of Contact                                    |          |