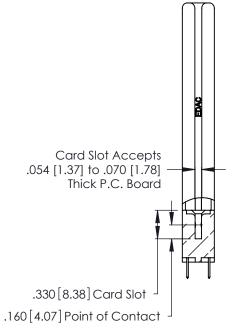

THIS IS A C.A.D. GENERATED DRAWING DO NOT MAKE MANUAL REVISIONS TO MASTER.

Contact Code 556

ISSUE NUMBER

ORIGINAL

1

**Contact Code 555** 

INSULATOR MATERIAL: THERMOPLASTIC POLYESTER, UL 94V-0 CONTACT MATERIAL; COPPER, NICKEL, TIN ALLOY CA-725 CONTACT PLATING: GOLD ON THE MATING AREA, TIN-LEAD ON THE CONTACT TAILS, NICKEL UNDERPLATE

## 346/396 SERIES CARD EDGE CONNECTOR CONTACT CODE 555,556,558,559,560 DIMENSIONS

YOUR CONNECTION TO QUALITY & SERVICE

**EDAC INC** TORONTO, ONTARIO CANADA

THESE DRAWINGS AND SPECIFICATIONS ARE THE PROPERTY OF EDAC INC.,AND SHALL NOT BE REPRODUCED, OR COPIED OR USED AS THE BASIS FOR THE MANUFACTURE OR SALE OF APPARATUS WITHOUT WRITTEN PERMISSION.