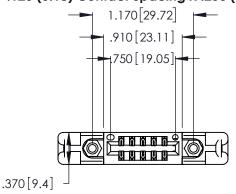

<u>Contact Dimensions:</u> 520-P.C. Tail .030x.018 (0.76x0.46) - Tail LG. = .175 (4.45) .125 (3.18) Contact Spacing x .250 (6.35) Row Spacing

- INSULATOR MATERIAL: THERMOPLASTIC POLYESTER, UL 94V-0 CONTACT MATERIAL; COPPER, NICKEL, TIN ALLOY CA-725
- CONTACT PLATING: GOLD ON THE MATING AREA, TIN-LEAD ON THE CONTACT TAILS, NICKEL UNDERPLATE

THIS IS A C.A.D. GENERATED DRAWING DO NOT MAKE MANUAL REVISIONS TO MASTER.

ISSUE NUMBER

ORIGINAL

1

346/396 SERIES CARD EDGE CONNECTOR PART NUMBER: 346-012-520-258

**EDAC INC** TORONTO, ONTARIO CANADA

THESE DRAWINGS AND SPECIFICATIONS ARE THE PROPERTY OF EDAC INC.,AND SHALL NOT BE REPRODUCED, OR COPIED OR USED AS THE BASIS FOR THE MANUFACTURE OR SALE OF APPARATUS WITHOUT WRITTEN PERMISSION.