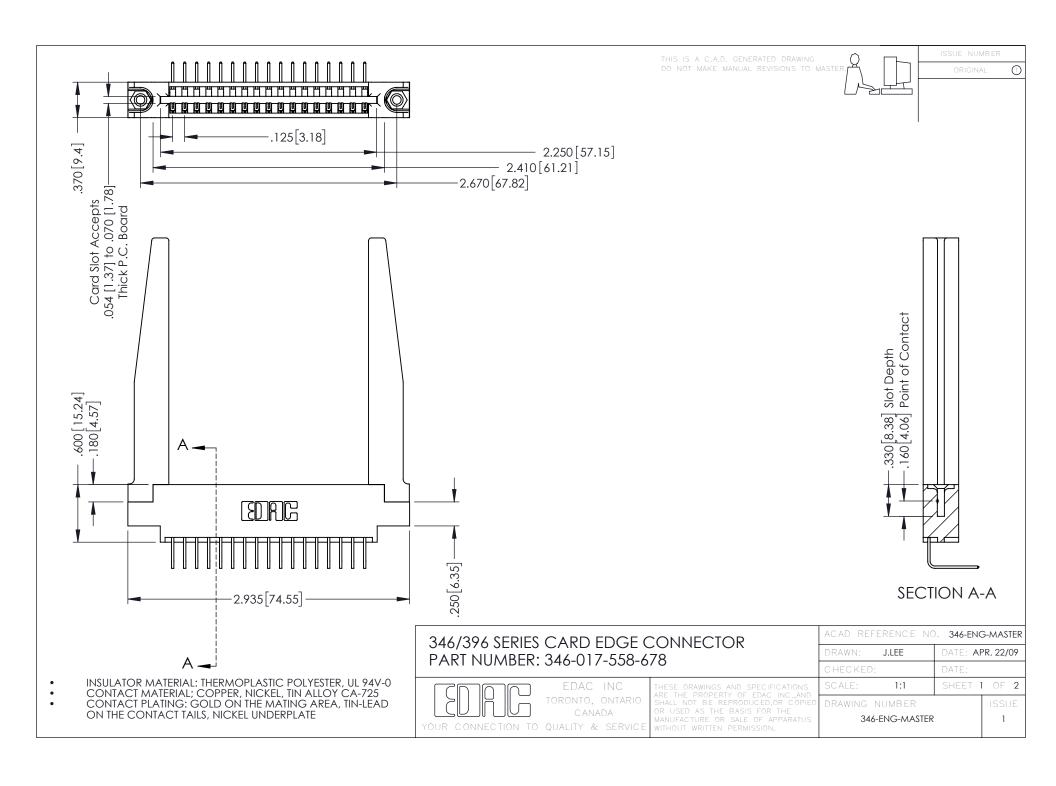

**Contact Code 555** 

**Contact Code 556** 

INSULATOR MATERIAL: THERMOPLASTIC POLYESTER, UL 94V-0 CONTACT MATERIAL; COPPER, NICKEL, TIN ALLOY CA-725

CONTACT PLATING: GOLD ON THE MATING AREA, TIN-LEAD ON THE CONTACT TAILS, NICKEL UNDERPLATE

## 346/396 SERIES CARD EDGE CONNECTOR CONTACT CODE 555,556,558,559,560 DIMENSIONS

YOUR CONNECTION TO QUALITY & SERVICE

|   | ACAD REFERENCE NO. 346-ENG-MASTER |                  |
|---|-----------------------------------|------------------|
|   | DRAWN: J.LEE                      | DATE: APR. 22/09 |
|   | CHECKED:                          | DATE:            |
|   | SCALE: 1:1                        | SHEET 2 OF 2     |
| D | DRAWING NUMBER                    | ISSUE            |