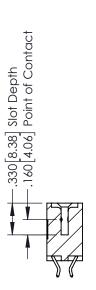

, UL 94V-0 CONTACT MATERIAL; COPPER, NICKEL, TIN ALLOY CA-725 CONTACT PLATING: GOLD ON THE MATING AREA, TIN-LEAD ON THE CONTACT TAILS, NICKEL UNDERPLATE

346/396 SERIES CARD EDGE CONNECTOR PART NUMBER: 346-018-556-808

YOUR CONNECTION TO QUALITY & SERVICE

**EDAC INC** TORONTO, ONTARIO CANADA

THESE DRAWINGS AND SPECIFICATIONS ARE THE PROPERTY OF EDAC INC., AND SHALL NOT BE REPRODUCED,OR COPIED OR USED AS THE BASIS FOR THE MANUFACTURE OR SALE OF APPARATUS WITHOUT WRITTEN PERMISSION.

| ACAD REFERENCE NO. | 346-ENG-MASTER   |
|--------------------|------------------|
| DRAWN: J.LEE       | DATE: APR. 22/09 |
| CHECKED:           | DATE:            |
| SCALE: 1:1         | SHEET 1 OF 2     |
| DRAWING NUMBER     | ISSUE            |
| 044 5110 1446755   |                  |

346-ENG-MASTER



**SECTION A-A** 



ISSUE NUMBER ORIGINAL 1



## **Contact Code 555**

## **Contact Code 556**



INSULATOR MATERIAL: THERMOPLASTIC POLYESTER, UL 94V-0 CONTACT MATERIAL; COPPER, NICKEL, TIN ALLOY CA-725 CONTACT PLATING: GOLD ON THE MATING AREA, TIN-LEAD

ON THE CONTACT TAILS, NICKEL UNDERPLATE

## 346/396 SERIES CARD EDGE CONNECTOR CONTACT CODE 555,556,558,559,560 DIMENSIONS

YOUR CONNECTION TO QUALITY & SERVICE

**EDAC INC** TORONTO, ONTARIO CANADA

THESE DRAWINGS AND SPECIFICATIONS ARE THE PROPERTY OF EDAC INC.,AND SHALL NOT BE REPRODUCED, OR COPIED OR USED AS THE BASIS FOR THE MANUFACTURE OR SALE OF APPARATUS WITHOUT WRITTEN PERMISSION.

|   | ACAD REFERENCE NO. | 346-ENG-MASTER   |
|---|--------------------|------------------|
|   | DRAWN: J.LEE       | DATE: APR. 22/09 |
| • | CHEC