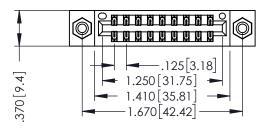

346/396 SERIES CARD EDGE CONNECTOR PART NUMBER: 346-018-556-808

YOUR CONNECTION TO QUALITY & SERVICE

**EDAC INC** TORONTO, ONTARIO CANADA

THESE DRAWINGS AND SPECIFICATIONS ARE THE PROPERTY OF EDAC INC., AND SHALL NOT BE REPRODUCED,OR COPIED OR USED AS THE BASIS FOR THE MANUFACTURE OR SALE OF APPARATUS WITHOUT WRITTEN PERMISSION.

THIS IS A C.A.D. GENERATED DRAWING DO NOT MAKE MANUAL REVISIONS TO MASTER.

ISSUE NUMBER

ORIGINAL

1

INSULATOR MATERIAL: THERMOPLASTIC POLYESTER, UL 94V-0 CONTACT MATERIAL; COPPER, NICKEL, TIN ALLOY CA-725 CONTACT PLATING: GOLD ON THE MATING AREA, TIN-LEAD ON THE CONTACT TAILS, NICKEL UNDERPLATE