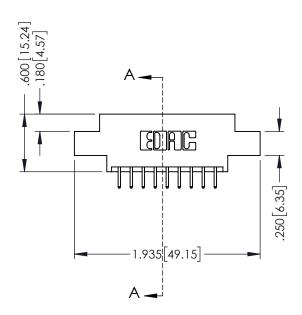

## 346/396 SERIES CARD EDGE CONNECTOR CONTACT CODE 555,556,558,559,560 DIMENSIONS

YOUR CONNECTION TO QUALITY & SERVICE

**EDAC INC** TORONTO, ONTARIO CANADA

THESE DRAWINGS AND SPECIFICATIONS ARE THE PROPERTY OF EDAC INC.,AND SHALL NOT BE REPRODUCED, OR COPIED OR USED AS THE BASIS FOR THE MANUFACTURE OR SALE OF APPARATUS WITHOUT WRITTEN PERMISSION.

## **Contact Code 556**

INSULATOR MATERIAL: THERMOPLASTIC POLYESTER, UL 94V-0 CONTACT MATERIAL; COPPER, NICKEL, TIN ALLOY CA-725 CONTACT PLATING: GOLD ON THE MATING AREA, TIN-LEAD

ON THE CONTACT TAILS, NICKEL UNDERPLATE