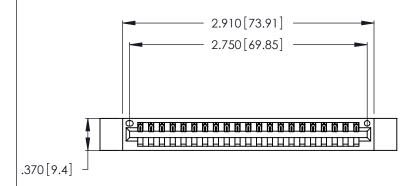

<u>Contact Dimensions:</u>
521-P.C. Tail .025 Sq. (0.64 Sq.) - Tail LG. =.150 (3.81)
.125 (3.18) Contact Spacing x .250 (6.35) Row Spacing

THIS IS A C.A.D. GENERATED DRAWING DO NOT MAKE MANUAL REVISIONS TO MASTER.

Card Slot Accepts .054 [1.37] to .070 [1.78] Thick P.C. Board .330 [8.38] Card Slot .160 [4.07] Point of Contact

- INSULATOR MATERIAL: THERMOPLASTIC POLYESTER, UL 94V-0 CONTACT MATERIAL; COPPER, NICKEL, TIN ALLOY CA-725
- CONTACT PLATING: GOLD ON THE MATING AREA, TIN-LEAD ON THE CONTACT TAILS, NICKEL UNDERPLATE

346/396 SERIES CARD EDGE CONNECTOR CONTACT CODE 555,556,558,559,560 DIMENSIONS

YOUR CONNECTION TO QUALITY & SERVICE

**EDAC INC** TORONTO, ONTARIO CANADA

THESE DRAWINGS AND SPECIFICATIONS ARE THE PROPERTY OF EDAC INC.,AND SHALL NOT BE REPRODUCED, OR COPIED OR USED AS THE BASIS FOR THE MANUFACTURE OR SALE OF APPARATUS WITHOUT WRITTEN PERMISSION.